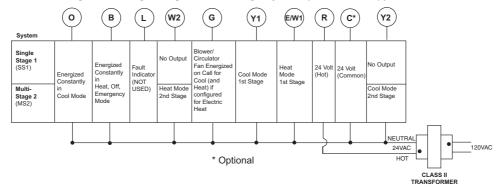

18

<sup>\*\*</sup> Non-Programmable Models

Figure 3 – Single Stage or Multi-Stage System (No Heat Pump)

\* SYSTEM

<sup>\*</sup> Programmable Models