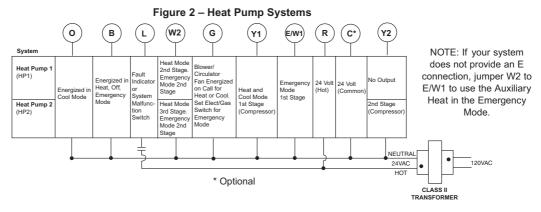

18

<sup>\*\*</sup> Non-Programmable Models

Figure 3 – Single Stage or Multi-Stage System (No Heat Pump)

\* SYSTEM

<sup>\*</sup> Programmable Models