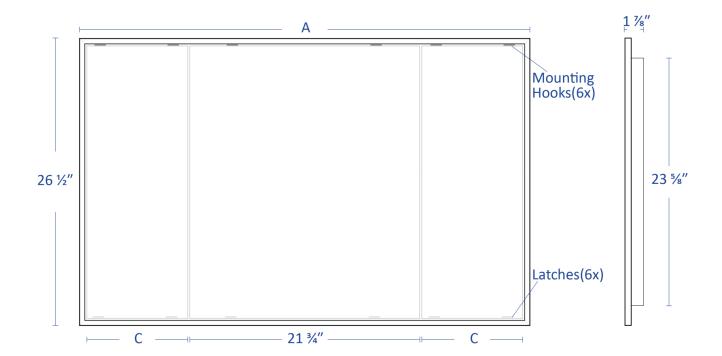

## **Submittal and Drawing: Model ACD24XX-S**

| Submitted by: |  |
|---------------|--|
| _             |  |
| Date:         |  |

| Solid Sectional | Access Panel | Model: |  |
|-----------------|--------------|--------|--|
| H               | — В —        |        |  |
| 1 %"            |              |        |  |

|           | Dimension |        |        |
|-----------|-----------|--------|--------|
| Model     | Α         | В      | С      |
| ACD2440-S | 42 1/2    | 39 5/8 | 9 3/4  |
| ACD2446-S | 48 1/2    | 45 5/8 | 12 3/4 |
| ACD2452-S | 54 1/2    | 51 5/8 | 15 3/4 |
| ACD2460-S | 62 1/2    | 59 5/8 | 19 3/4 |