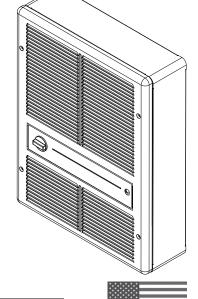

- •Heavy 18 gauge steel contstruction
- •Powder coated paint finish
- •Steel block fin element
- •All units equipped with automatic over-heat limit protection
- •Vane Axial fan blade produces 175 CFM
- •Dual wattage and voltage units available for 208/240 volts
- •Surface Mounting Frame (shown) available for non-recessed applications
- •Units can be built with factory installed Thermostats, Summer Fan Switch, and Disconnects (See Catalog)