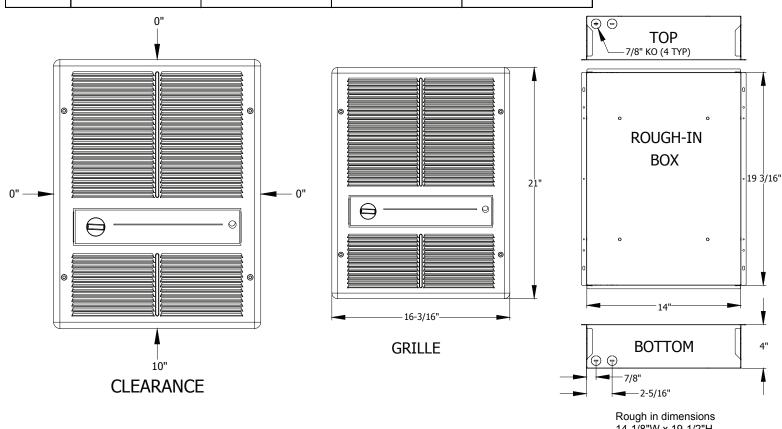

- •Heavy 18 gauge steel contstruction
- •Powder coated paint finish
- •Steel block fin element
- •All units equipped with automatic over-heat limit protection
- •Vane Axial fan blade produces 175 CFM
- •Dual wattage and voltage units available for 208/240 volts
- •Surface Mounting Frame (shown) available for non-recessed applications
- •Units can be built with factory installed Thermostats, Summer Fan Switch, and Disconnects (See Catalog)