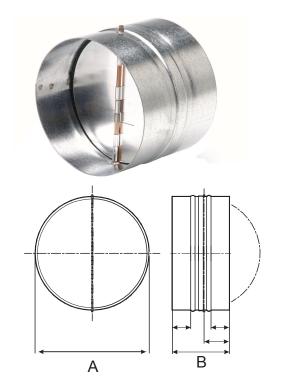

## **CAR - Metal Backdraft Damper**

P: 800.961.7370 www.solerpalau-usa.com

Backdraft dampers are designed with galvanized steel collars and have lightweight aluminum damper blades. They are spring loaded for positive closure.

## **Dimensions in mm/inches**

| Model   | Α                         | В                         | Wgt.<br>(lbs) |
|---------|---------------------------|---------------------------|---------------|
| CAR-100 | 100<br>3 <sup>15/16</sup> | 3 1/8                     | 1             |
| CAR-125 | 125<br>4 <sup>15/16</sup> | 100<br>3 <sup>15/16</sup> | 1             |
| CAR-150 | 150<br>5 <sup>7/8</sup>   | 120 4 3/4                 | 1             |
| CAR-200 | 200 7 7/8                 | 140<br>5 <sup>1/2</sup>   | 1             |
| CAR-250 | 250<br>9 <sup>13/16</sup> | 140<br>5 <sup>1/2</sup>   | 2             |
| CAR-315 | 315<br>12 <sup>3/8</sup>  | 140<br>5 <sup>1/2</sup>   | 2             |