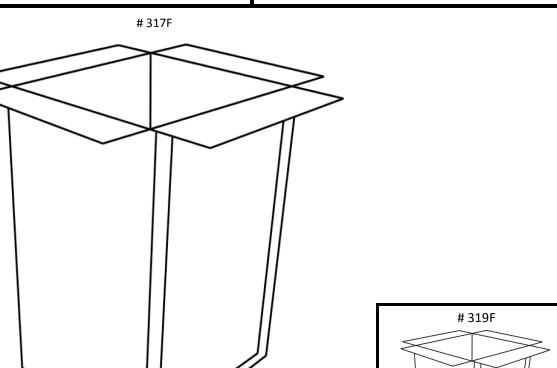

# PRODUCT NUMBER: 317F / 319F DESCRIPTION: BLIND BOX # 317F

| DATE: |  |
|-------|--|

**PRODUCT DATA SHEET** 

11/15/11

MODEL VARIATIONS

# 317F = RECTANGULAR BLIND BOX W/FLANGE

### **PRODUCT CHARACTERISTICS**

FLANGED ON ONE END.

CLOSED ON OPPOSITE END.