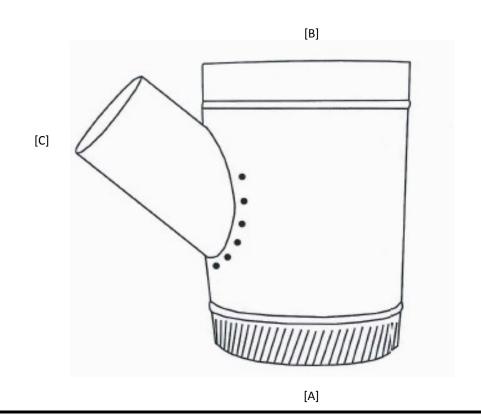

| PRODUCT NUMBER:                        | PRODUCT DATA SHEET       | MODEL VARIATIONS                                                                         |
|----------------------------------------|--------------------------|------------------------------------------------------------------------------------------|
| 306L  DESCRIPTION:  LATERAL (STUB) WYE | <b>DATE:</b><br>01/19/11 | 306L = CRIMP LARGE END [A]<br>306LBC = CRIMP 2 SMALL ENDS [B] & [C]<br>306LNC = NO CRIMP |

## **PRODUCT CHARACTERISTICS**

BRANCH COMING OFF OF TUBE AT 45°.

NO CRIMP MALE END AS SHOWN.