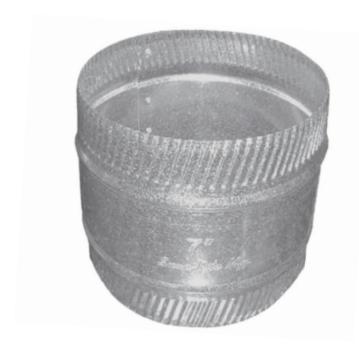

## **PRODUCT CHARACTERISTICS**

**BEADED & CRIMPED ON BOTH ENDS** 

RIVETED SEAM

6" LENGTH

## **PRODUCT SIZE INFORMATION**

04" THROUGH 16"