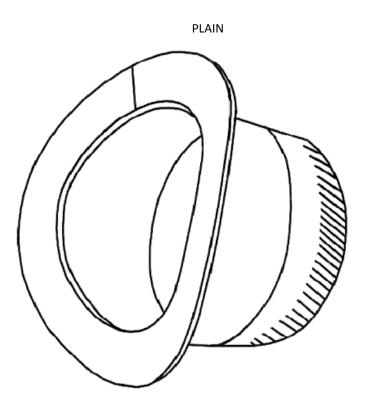

## **PRODUCT NUMBER:** 406-A

**DESCRIPTION:**AIRTITE SADDLE TAKEOFF

| PRODUCT DATA SHEET | MODEL VARIATIONS                                        |
|--------------------|---------------------------------------------------------|
|                    | #406-A = AIRTITE SADDLE PLAIN.                          |
|                    | #406-AS = AIRTITE SADDLE WITH SCOOP.                    |
|                    | #406-AD = AIRTITE SADDLE WITH DAMPER.                   |
|                    | #406-ASD = AIRTITE SADDLE WITH SCOOP+DAMPER.            |
| DATE:              | #406-ADH = AIRTITE SADDLE WITH DAMPER HOLES.            |
| 11/26/13           | #406-ADSO = AIRTITE SADDLE WITH 2" STANDOFF DAMPER.     |
|                    | #406-ASDSO = AIRTITE SADDLE W/SCOOP+2" STANDOFF DAMPER. |

## **PRODUCT CHARACTERISTICS**

CONTOURED FLANGE WITH SEAL GASKET DESIGNED TO MOUNT TO ROUND PIPE.

CRIMPED MALE CONNECTION FOR BRANCH DUCT.

W/STANDOFF DAMPER