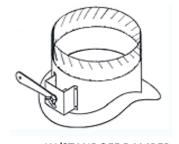

## **PRODUCT NUMBER:** 406-A

**DESCRIPTION:**AIRTITE SADDLE TAKEOFF

| PRODUCT DATA SHEET | MODEL VARIATIONS                                        |
|--------------------|---------------------------------------------------------|
|                    | #406-A = AIRTITE SADDLE PLAIN.                          |
|                    | #406-AS = AIRTITE SADDLE WITH SCOOP.                    |
|                    | #406-AD = AIRTITE SADDLE WITH DAMPER.                   |
|                    | #406-ASD = AIRTITE SADDLE WITH SCOOP+DAMPER.            |
| DATE:              | #406-ADH = AIRTITE SADDLE WITH DAMPER HOLES.            |
| 11/26/13           | #406-ADSO = AIRTITE SADDLE WITH 2" STANDOFF DAMPER.     |
|                    | #406-ASDSO = AIRTITE SADDLE W/SCOOP+2" STANDOFF DAMPER. |

## **PRODUCT CHARACTERISTICS**

CONTOURED FLANGE WITH SEAL GASKET DESIGNED TO MOUNT TO ROUND PIPE.

CRIMPED MALE CONNECTION FOR BRANCH DUCT.

W/STANDOFF DAMPER