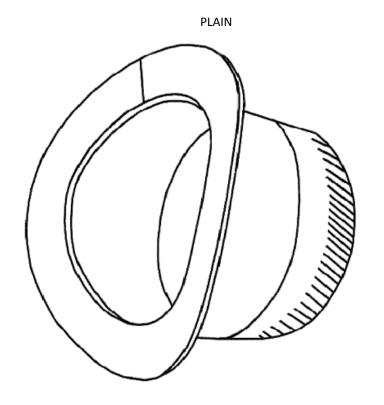

## **PRODUCT NUMBER:** 406-A

**DESCRIPTION:** AIRTITE SADDLE TAKEOFF

| PRODUCT DATA SHEET | MODEL VARIATIONS                                        |
|--------------------|---------------------------------------------------------|
|                    | #406-A = AIRTITE SADDLE PLAIN.                          |
|                    | #406-AS = AIRTITE SADDLE WITH SCOOP.                    |
|                    | #406-AD = AIRTITE SADDLE WITH DAMPER.                   |
|                    | #406-ASD = AIRTITE SADDLE WITH SCOOP+DAMPER.            |
| DATE:              | #406-ADH = AIRTITE SADDLE WITH DAMPER HOLES.            |
| 11/26/13           | #406-ADSO = AIRTITE SADDLE WITH 2" STANDOFF DAMPER.     |
|                    | #406-ASDSO = AIRTITE SADDLE W/SCOOP+2" STANDOFF DAMPER. |

## **PRODUCT CHARACTERISTICS**

**PRODUCTION DATA** 

CONTOURED FLANGE WITH SEAL GASKET DESIGNED TO MOUNT TO ROUND PIPE.

CRIMPED MALE CONNECTION FOR BRANCH DUCT.

W/STANDOFF DAMPER