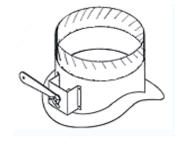

## **PRODUCT CHARACTERISTICS**

**PRODUCTION DATA** 

CONTOURED FLANGE WITH SEAL GASKET DESIGNED TO MOUNT TO ROUND PIPE.

CRIMPED MALE CONNECTION FOR BRANCH DUCT.

W/STANDOFF DAMPER