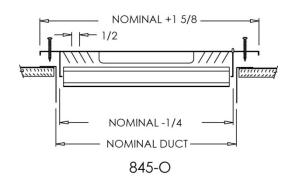

## **Commercial Submittal Sheet**

845-O Series 3-Way Stamped Diffuser with Opposed Blade Damper

**Model:** 845-O

**Description:** 3-Way Stamped Diffuser with Opposed Blade

Damper

### Standard Features:

- 3-Way diffuser with stiffened ½" fan shaped louvers for silent operation
- For ceiling or sidewall applications
- Lever operated Opposed Blade Damper
- All component parts, rivets, linkage, and handle enclosed in valve to assure troublefree operation
- Countersunk mounting holes for flush appearance with color matching Phillips posidrive screws
- Soft White

| Options:                   |  |  |
|----------------------------|--|--|
| <b>Tamper Proof Screws</b> |  |  |
| ☐ "F" One Way              |  |  |

| "E" One Way | ☐ "F" Torx Center Pin |
|-------------|-----------------------|
|             |                       |