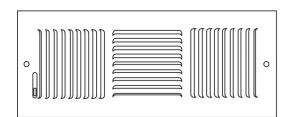

# **Commercial Submittal Sheet**

845 Series 3-Way Stamped Diffuser

Model: 845Description: 3-Way Stamped Diffuser

### **Standard Features:**

- 3-Way diffuser with stiffened ½" fan shaped louvers for silent operation
- For ceiling or sidewall applications
- Lever operated multi-shutter damper
- All component parts, rivets, linkage, and handle enclosed in valve to assure troublefree operation
- Countersunk mounting holes for flush appearance with color matching Phillips posidrive screws
- Soft White