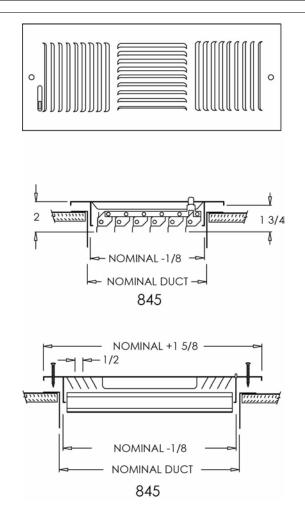

# **Commercial Submittal Sheet**

845 Series 3-Way Stamped Diffuser

Model: 845Description: 3-Way Stamped Diffuser

### **Standard Features:**

- 3-Way diffuser with stiffened ½" fan shaped louvers for silent operation
- For ceiling or sidewall applications
- Lever operated multi-shutter damper
- All component parts, rivets, linkage, and handle enclosed in valve to assure troublefree operation
- Countersunk mounting holes for flush appearance with color matching Phillips posidrive screws
- Soft White

| Options:  Lever operated Opposed Blade Damper (845-0)  Tamper Proof Screws |                                            |                   |  |
|----------------------------------------------------------------------------|--------------------------------------------|-------------------|--|
| ☐ "E" One Way                                                              | ☐ "F" Torx Center Pin ☐ "G" Hex Center Pin |                   |  |
| Finishes:<br>Standard Colors                                               | Designer Colors                            | Custom Plating    |  |
| ☐ Soft White                                                               | ☐ Almond                                   | ☐ Antique Brass   |  |
| ☐ Driftwood Tan                                                            | ☐ Black Velvet                             | ☐ Black Nickel    |  |
|                                                                            | ☐ Bronze                                   | ☐ Oil Rub Bronze  |  |
|                                                                            | ☐ Camaro Silver                            | ☐ Pewter          |  |
|                                                                            | ☐ Coffee Tan                               | ☐ Polished Brass  |  |
|                                                                            | ☐ Navajo White                             | ☐ Polished Chrome |  |
|                                                                            | ☐ Vanilla                                  | ☐ Satin Nickel    |  |