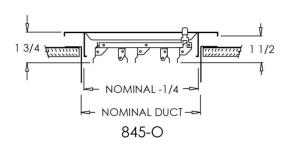

## **Commercial Submittal Sheet**

845-O Series 3-Way Stamped Diffuser with Opposed Blade Damper

**Model:** 845-O

**Description:** 3-Way Stamped Diffuser with Opposed Blade

Damper

### Standard Features:

- 3-Way diffuser with stiffened ½" fan shaped louvers for silent operation
- For ceiling or sidewall applications
- Lever operated Opposed Blade Damper
- All component parts, rivets, linkage, and handle enclosed in valve to assure troublefree operation
- Countersunk mounting holes for flush appearance with color matching Phillips posidrive screws
- Soft White

| Options:                   |  |  |
|----------------------------|--|--|
| <b>Tamper Proof Screws</b> |  |  |
| ☐ "F" One Way              |  |  |

| "E" One Way | ☐ "F" Torx Center Pin |
|-------------|-----------------------|
|             |                       |