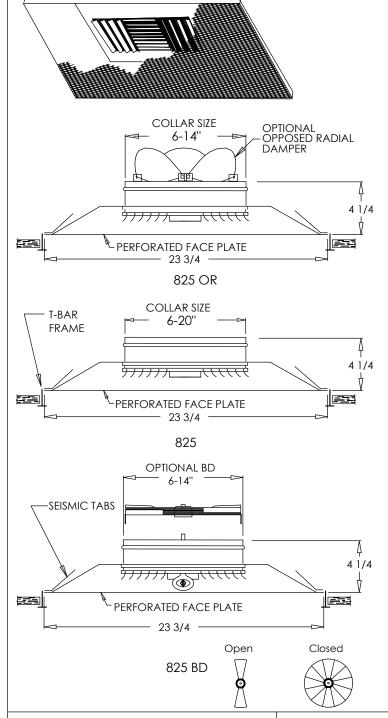

825 825 BD 825 OR

## 825 Series Perforated T-Bar Adjustable Curved Blade Standard:

- Individually adjustable curved blade T-Bar lay in diffuser with concealed hinges
- Hinged Perforated face
- Spring release face for easy access to adjust curved blades
- 2x2 galvaneal steel panel with seismic support hangers
- Round No Labor Collar sizes, 6, 7, 8, 9, 10, 12, 14, 16, 18 & 20"
- Soft White

## Optional:

- Modular core fixed blade diffuser with field adjustable air patterns (825MA)
- ☐ Field installable Bowtie Damper (BD) on 6" thru 14" round collar
- ☐ Factory installed Opposed Radial Damper (825-OR) sizes 6"-14"

SUBMITTAL REVIEW

- ☐ Square Collar
- ☐ Steel opposed blade damper available on square collar only (825-O)
- □ TVB Thermal Vapor Blanket: 1" thick 2 x 2 foil faced self adhesive insulation blanket

PROJECT