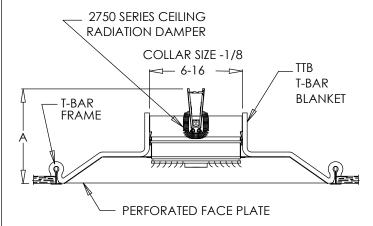

## 825FR Series Perforated T-Bar Adjustable Curved Blade

## Standard:

- Ceiling Radiation Damper (2750)
- U.L. listed Fire-Resistance Diffuser
- TTB Thermal Blanket (3 hr rated): 1/4" thick #6 ceramic fiber with woven mesh screen
- Individually adjustable curved blade T-Bar lay in diffuser with concealed hinges
- Hinged 22 gauge perforated face
- Spring release for easy access to adjust curved blades
- 2x2 22 gauge galvaneal steel panel with seismic support hangers
- Round No Labor Collar sizes 6, 7, 8, 9, 10, 12, 14 & 16"
- Soft White

| FR Panel Opening Height |            |
|-------------------------|------------|
| Damper Size             | Height (A) |
| 5"                      | 6"         |
| 6"                      | 6 1/2"     |
| 7''                     | 7"         |
| 8"                      | 7 1/2"     |
| 9''                     | 8"         |
| 10"                     | 8 1/2"     |
| 12"                     | 9 1/2"     |
| 14"                     | 10 1/2"    |
| 16"                     | 11 1/2"    |