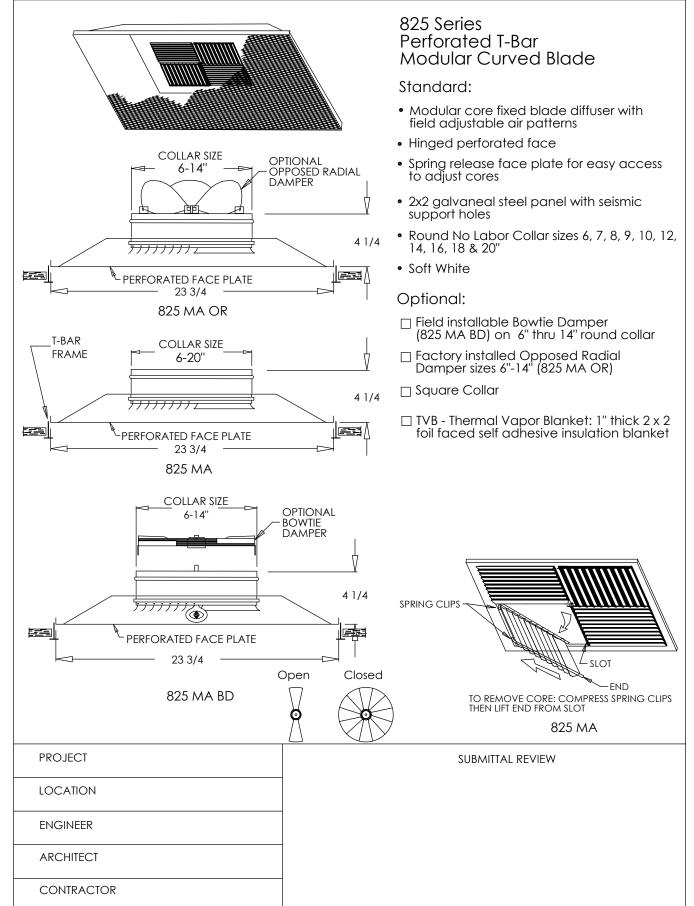

## 825 Series Perforated T-Bar Adjustable Curved Blade Standard:

- Individually adjustable curved blade T-Bar lay in diffuser with concealed hinges
- Hinged Perforated face
- Spring release face for easy access to adjust curved blades
- 2x2 galvaneal steel panel with seismic support hangers
- Round No Labor Collar sizes, 6, 7, 8, 9, 10, 12, 14, 16, 18 & 20"
- Soft White

## Optional:

- Modular core fixed blade diffuser with field adjustable air patterns (825MA)
- ☐ Field installable Bowtie Damper (BD) on 6" thru 14" round collar
- ☐ Factory installed Opposed Radial Damper (825-OR) sizes 6"-14"

SUBMITTAL REVIEW

- ☐ Square Collar
- ☐ Steel opposed blade damper available on square collar only (825-O)
- □ TVB Thermal Vapor Blanket: 1" thick 2 x 2 foil faced self adhesive insulation blanket

PROJECT