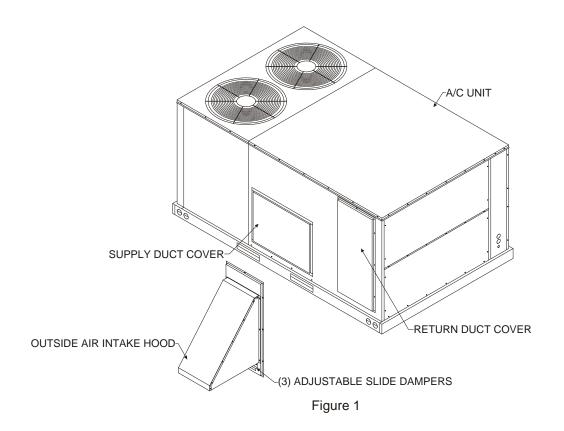

#### Step 2

Remove return air duct cover from unit, and save the screws.

# Step 3:

Install outside air assembly as shown in Figure 1 over duct opening with the screws removed in Step 2.

### Step 4:

Adjust the slide dampers to the desired position.

NOTE: It will be necessary to remove intake hood, so the second and third slide dampers can be removed, if the full amount of outside air is required.