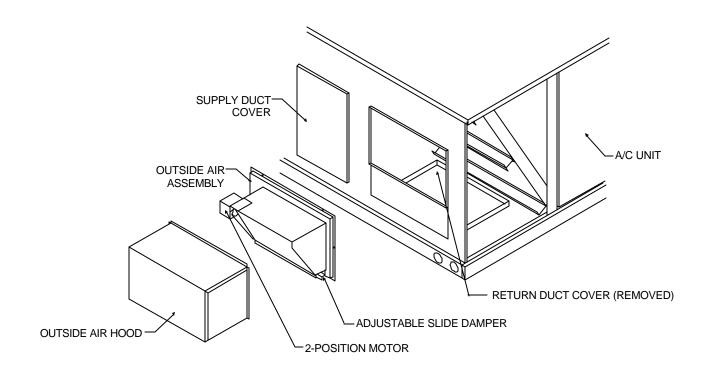

## FIGURE 1

## STEP 1:

Check for correct number of parts. See list below:

1 ea. - Outside Air Intake damper assembly with hood and slide damper.

#### STEP 2:

Remove return air duct cover from unit, and save the screws.

#### STEP 3

Remove filter access panel. Plug the "PL5" connector to "PL2" connector in return section.

## STEP 4:

Install outside air assembly as shown in Figure 1 over duct opening with the screws removed in Step 2.

#### STEP 5:

Adjust the slide damper to the desired position.

| HARNESSDETAIL                                                                                                                                      | COMPONENTCODE                                              |                                                    | WIRE COLOR CODE          |                              |
|----------------------------------------------------------------------------------------------------------------------------------------------------|------------------------------------------------------------|----------------------------------------------------|--------------------------|------------------------------|
| E#=WIRE END DES IG NA TION E2 STUD #6 18 Ga. Wire E3 Female ¼ Quick Disc. E4 Male ¼ Quick Disc. In sul E6 Wire Nut Size 73B  HAR NESS STOPS AT PL5 | Economizer<br>M847A1080<br>PL5<br>Plug<br>PL2<br>Unit Plug | Damper Actua tor 24v<br>Male Damper<br>Fe male A/C | RED<br>BLU<br>GRY<br>BRN | Red<br>Blue<br>Gray<br>Brown |