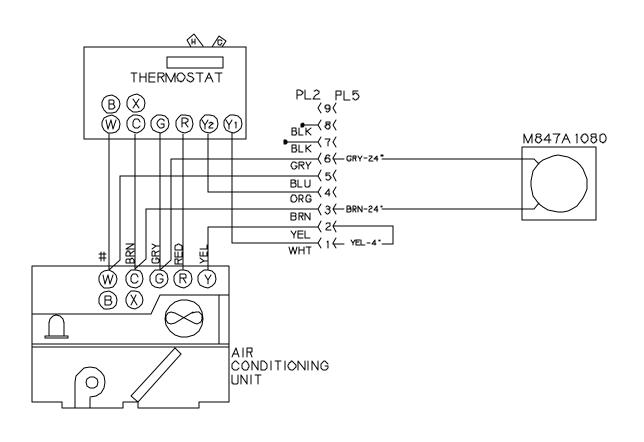

#### STEP 5:

Adjust the slide damper to the desired position.

| HARNESSDETAIL                                                                                                                                      | COMPONENTCODE                                              |                                                    | WIRE COLOR CODE          |                              |
|----------------------------------------------------------------------------------------------------------------------------------------------------|------------------------------------------------------------|----------------------------------------------------|--------------------------|------------------------------|
| E#=WIRE END DES IG NA TION E2 STUD #6 18 Ga. Wire E3 Female ¼ Quick Disc. E4 Male ¼ Quick Disc. In sul E6 Wire Nut Size 73B  HAR NESS STOPS AT PL5 | Economizer<br>M847A1080<br>PL5<br>Plug<br>PL2<br>Unit Plug | Damper Actua tor 24v<br>Male Damper<br>Fe male A/C | RED<br>BLU<br>GRY<br>BRN | Red<br>Blue<br>Gray<br>Brown |

1. Unit wir ing shown as ref er ence only.