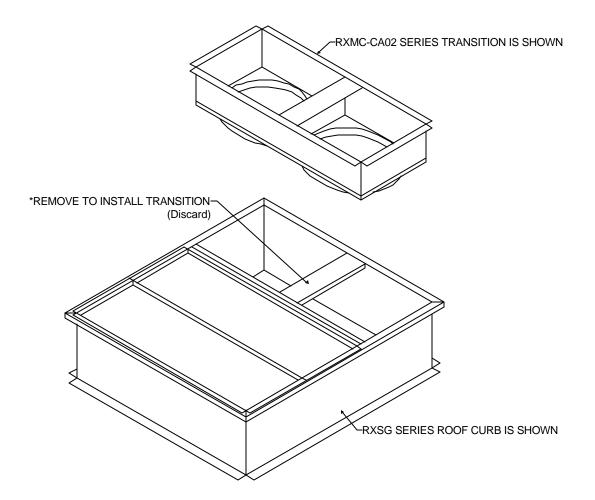

## INSTALLATION INSTRUCTIONS MODEL RXMC CONCENTRIC CURB TRANSITION

The Concentric Curb Transition is designed to drop into the curb and convert the square duct unit connections to round duct. For use with both RXQG and RXSG roof curbs. Duct openings are:

## STEP 1:

Check for correct part number and dimensions listed above:

STEP 2:

Attach duct to transition duct connections.

STEP 3:

Install transition in supply/return opening in roof curb.