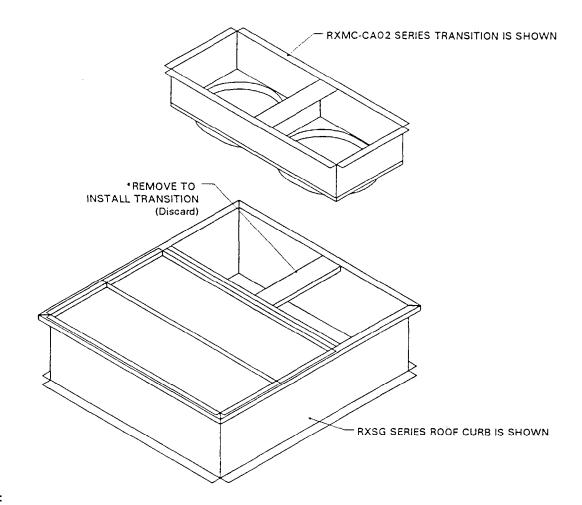

## INSTALLATION INSTRUCTIONS MODEL RXMC CONCENTRIC CURB TRANSITION

The Concentric Curb Transition is designed to drop into the curb and convert the square duct unit connections to round duct. For use with both RXQG and RXSG roof curbs. Duct openings are:

## STEP 3:

Install transition in supply/return opening in roof curb.