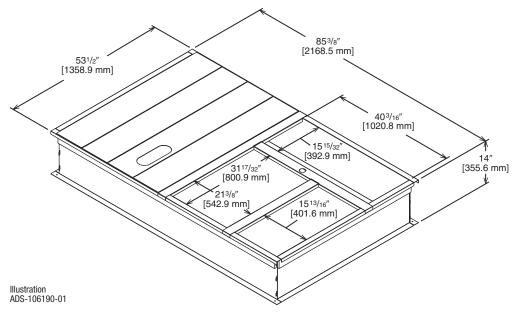

## **ROOFCURBS (Full Perimeter)**

- Rheem's roofcurb design can be utilized on all 7.5-12.5 ton [26.4-44.0 kW] RACD.
- Two available heights (14" [356 mm] and 24" [610 mm]) for ALL models.
- Quick assembly corners for simple and fast assembly.
- Opening provided in bottom pan to match the "Thru the Curb" electrical connection opening provided on the unit base pan.
- 1" [25 mm] x 4" [102 mm] Nailer provided.
- Insulating panels not required because of insulated outdoor base pan.
- Sealing gasket (40' [12.2 m]) provided with Roofcurb.
- Packaged for easy field assembly.

| Roofcurb Model | Height of Curb |
|----------------|----------------|
| RXKG-DDD14     | 14" [356 mm]   |
| RXKG-DDD24     | 24" [610 mm]   |