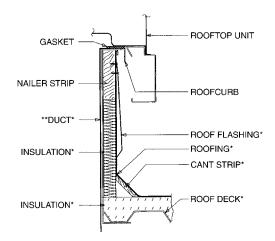

## **ROOFCURBS (Full Perimeter)**

- Rheem's roofcurb design can be utilized on all 7.5-12.5 ton [26.4-44.0 kW] RACD.
- Two available heights (14" [356 mm] and 24" [610 mm]) for ALL models.
- Quick assembly corners for simple and fast assembly.
- Opening provided in bottom pan to match the "Thru the Curb" electrical connection opening provided on the unit base pan.
- 1" [25 mm] x 4" [102 mm] Nailer provided.
- Insulating panels not required because of insulated outdoor base pan.
- Sealing gasket (40' [12.2 m]) provided with Roofcurb.
- Packaged for easy field assembly.

## \*BY CONTRACTOR

\*\*FOR INSTALLATION OF DUCT AS SHOWN, USE RECOMMENDED DUCT SIZES FROM ROOFCURB INSTALLATION INSTRUCTIONS. FOR DUCT FLANGE ATTACHMENT TO UNIT, SEE UNIT INSTALLATION INSTRUCTIONS FOR RECOMMENDED DUCT SIZES.

Illustration ST-A0743-02

## **ROOFCURB INSTALLATION**