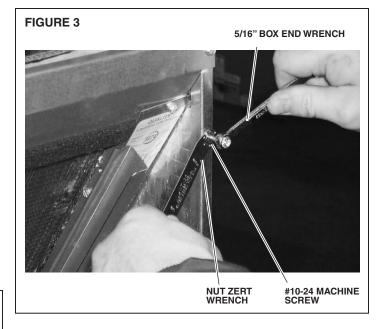

3. Place the jack nut wrench in front of the jack nut. Reference

4. Thread the machine screw provided and tighten until the jack

nut is securely fastened inito the air handler. Reference Figure 3.

5. Repeat steps 2 and 3 to install the jack nut on the opposite side.