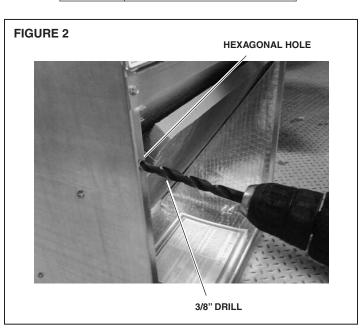

Figure 2.

## INSTALLATION INSTRUCTIONS:

NOTE: Skip steps 1-5 if un it comes with factory installed nut zerts.

- 1. Drill 3/8" hole (1 on each side) into the hexagonal holes located on the front of the air handler. Reference Figure 2.
- 2. Install the jack nut by inserting the nut into the hexagonal hole drilled in step 1.
- **TABLE 1 Indoor Unit** RHAL-FR18 RHAL-FR24 RXHK-C01 RHBL-FR24 RHAL-FR30 RXHK-C02 RHAL-FR36 RHBL-FR36