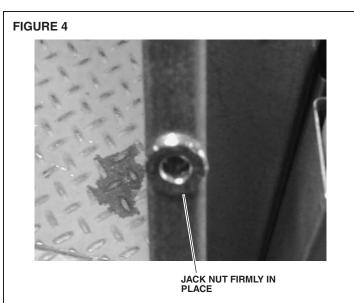

- 6. Insert the provided thumb screws into the mounting holes on the decorative grill and thread the #10 retaining washer on the insulation side of the decorative grill. This will ensure that the thumb screws will not be lost during the routine maintenance such as filter changes. Reference Figure 4.
- 7. Install decorative grill and tighten the thumb screws into the jack nuts which were installed in steps 1-5 if required.