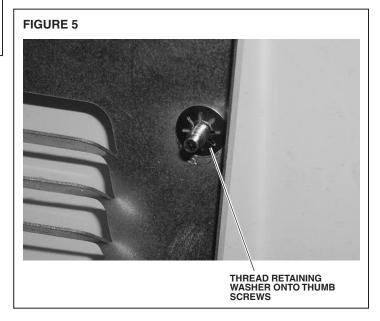

- 6. Insert the provided thumb screws into the mounting holes on the decorative grill and thread the #10 retaining washer on the insulation side of the decorative grill. This will ensure that the thumb screws will not be lost during the routine maintenance such as filter changes. Reference Figure 4.
- 7. Install decorative grill and tighten the thumb screws into the jack nuts which were installed in steps 1-5 if required.