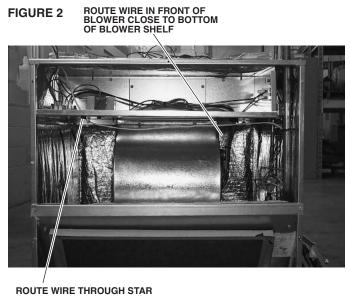

## INSTALLATION INSTRUCTIONS:

- 1. Disconnect all power from to the indoor and outdoor unit.
- 2. Remove the blower door panel from the air handler and remove the control box cover from the outdoor unit.
- 3. Insert the float safety switch into the designated area located on the drain pan. Make sure that the bulb can travel freely in the vertical direction and is leveled properly. Reference figure 1 for more detail.
- 4. Route the wiring harness of the float safety switch along the side of the suction tube of the front return air handler. Zip tie the wiring harness near the top of the suction tube and feed the remaining wire through the star bushing provided on the blower shelf of the air handler. Reference Figures 2 & 3.
- 5. Verify which indoor and outdoor unit that you have and connect the electrical wiring as shown in Figure 5.
- 6. Reinstall indoor blower door panel and outdoor control box cover.
- 7. Install notification sticker. Reference Figure 4.
- 8. Reconnect power.

**BUSHING. SEE FIGURE 3** 