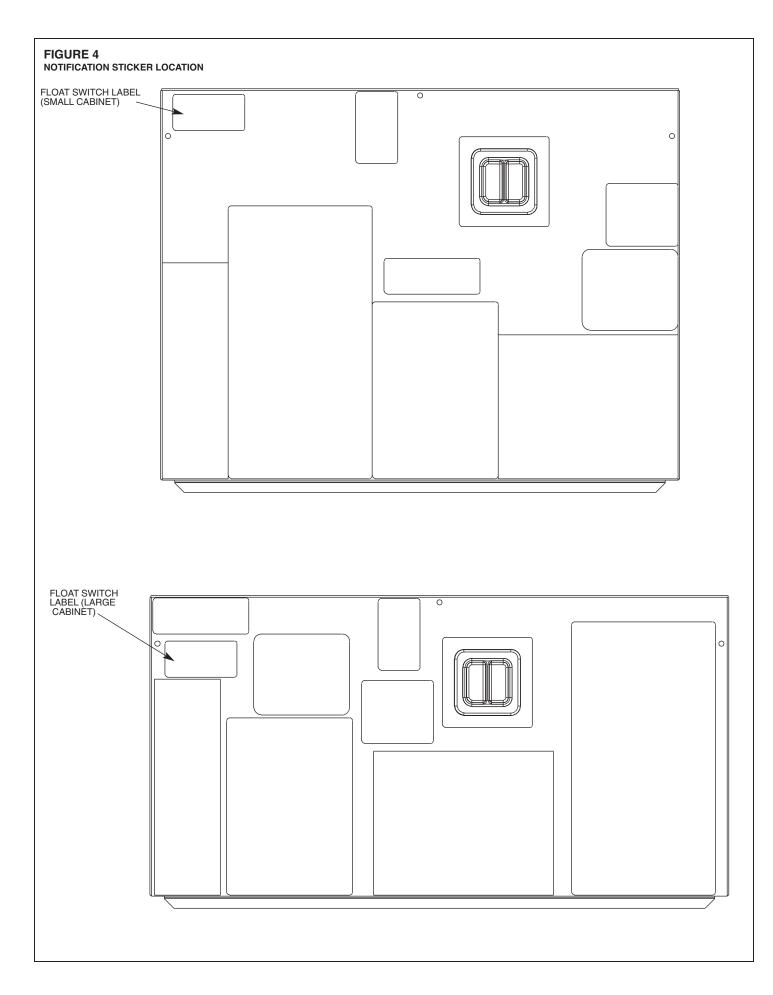

## INSTALLATION INSTRUCTIONS:

- 1. Disconnect all power from to the indoor and outdoor unit.
- 2. Remove the blower door panel from the air handler and remove the control box cover from the outdoor unit.
- 3. Insert the float safety switch into the designated area located on the drain pan. Make sure that the bulb can travel freely in the vertical direction and is leveled properly. Reference figure 1 for more detail.
- 4. Route the wiring harness of the float safety switch along the side of the suction tube of the front return air handler. Zip tie the wiring harness near the top of the suction tube and feed the remaining wire through the star bushing provided on the blower shelf of the air handler. Reference Figures 2 & 3.
- 5. Verify which indoor and outdoor unit that you have and connect the electrical wiring as shown in Figure 5.
- 6. Reinstall indoor blower door panel and outdoor control box cover.
- 7. Install notification sticker. Reference Figure 4.
- 8. Reconnect power.