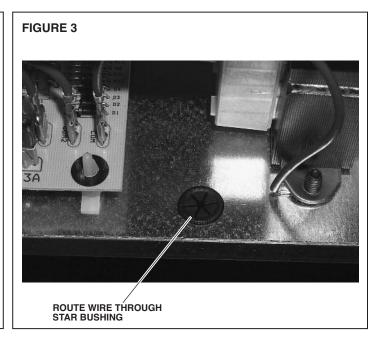

## INSTALLATION INSTRUCTIONS:

- 1. Disconnect all power from to the indoor and outdoor unit.
- 2. Remove the blower door panel from the air handler and remove the control box cover from the outdoor unit.
- 3. Insert the float safety switch into the designated area located on the drain pan. Make sure that the bulb can travel freely in the vertical direction and is leveled properly. Reference figure 1 for more detail.
- 4. Route the wiring harness of the float safety switch along the side of the suction tube of the front return air handler. Zip tie the wiring harness near the top of the suction tube and feed the remaining wire through the star bushing provided on the blower shelf of the air handler. Reference Figures 2 & 3.
- 5. Verify which indoor and outdoor unit that you have and connect the electrical wiring as shown in Figure 5.
- 6. Reinstall indoor blower door panel and outdoor control box cover.
- 7. Install notification sticker. Reference Figure 4.
- 8. Reconnect power.

**BUSHING. SEE FIGURE 3** 