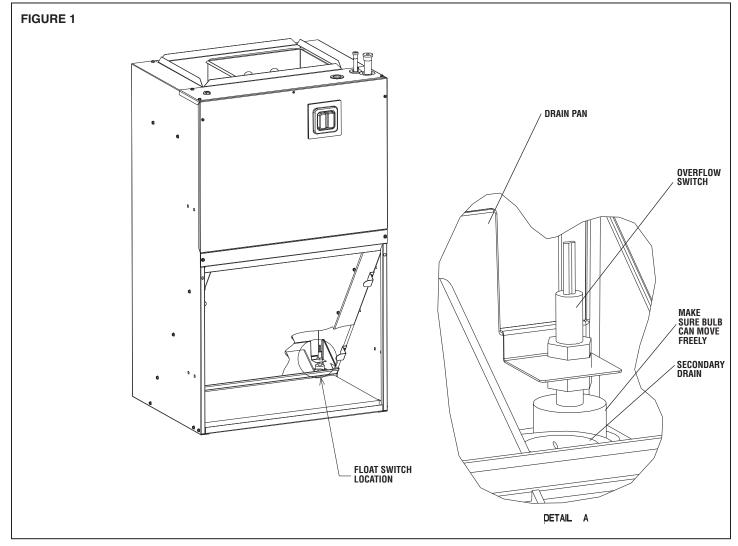

## INSTALLATION INSTRUCTIONS:

- 1. Disconnect all power from to the indoor and outdoor unit.
- 2. Remove the blower door panel from the air handler and remove the control box cover from the outdoor unit.
- 3. Insert the float safety switch into the designated area located on the drain pan. Make sure that the bulb can travel freely in the vertical direction and is leveled properly. Reference figure 1 for more detail.
- 4. Route the wiring harness of the float safety switch along the side of the suction tube of the front return air handler. Zip tie the wiring harness near the top of the suction tube and feed the remaining wire through the star bushing provided on the blower shelf of the air handler. Reference Figures 2 & 3.
- 5. Verify which indoor and outdoor unit that you have and connect the electrical wiring as shown in Figure 5.
- 6. Reinstall indoor blower door panel and outdoor control box cover.
- 7. Install notification sticker. Reference Figure 4.
- 8. Reconnect power.