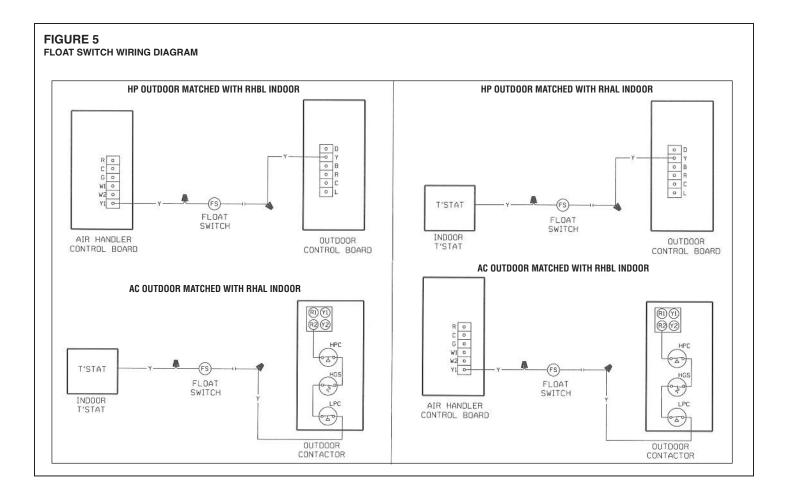

## INSTALLATION INSTRUCTIONS:

- 1. Disconnect all power from to the indoor and outdoor unit.
- 2. Remove the blower door panel from the air handler and remove the control box cover from the outdoor unit.
- 3. Insert the float safety switch into the designated area located on the drain pan. Make sure that the bulb can travel freely in the vertical direction and is leveled properly. Reference figure 1 for more detail.
- 4. Route the wiring harness of the float safety switch along the side of the suction tube of the front return air handler. Zip tie the wiring harness near the top of the suction tube and feed the remaining wire through the star bushing provided on the blower shelf of the air handler. Reference Figures 2 & 3.
- 5. Verify which indoor and outdoor unit that you have and connect the electrical wiring as shown in Figure 5.
- 6. Reinstall indoor blower door panel and outdoor control box cover.
- 7. Install notification sticker. Reference Figure 4.
- 8. Reconnect power.