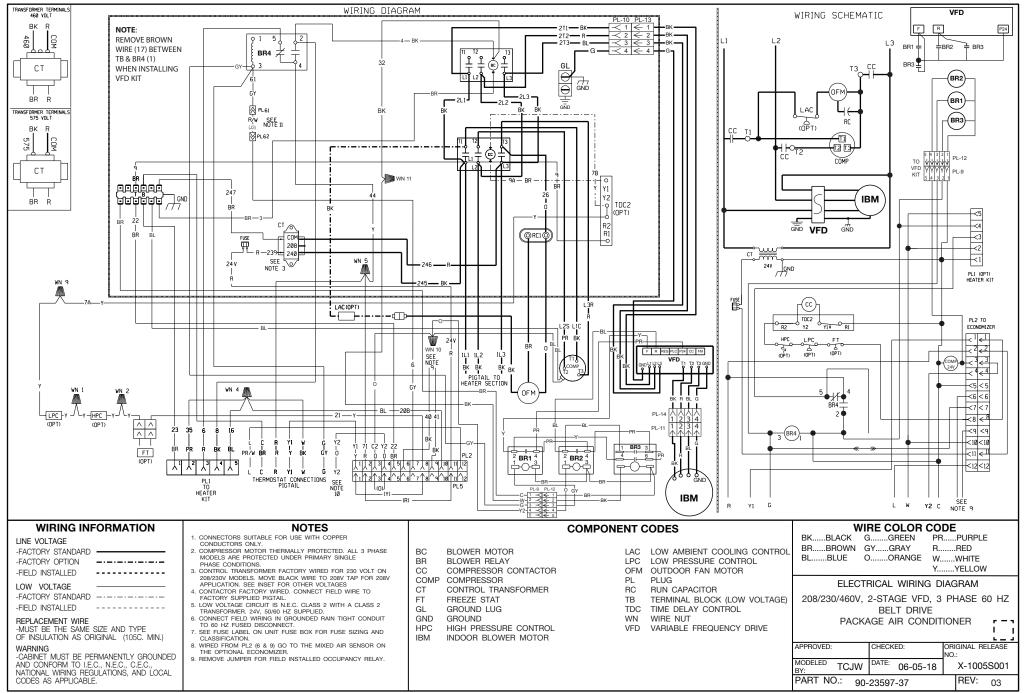

| PRINTING INSTRUCTIONS: MAKE EXACTLY<br>8.0 IN X 10.75 IN. WHITE BACKGROUND<br>WITH BLACK PRINTING | REV-S   | 01 | REVISED PRINTING INSTRUCTIONS "8.0 IN X 10.75 IN" WAS                    | VYM        | 10-04-18<br>R-1074S019 | NO REVISION TO DESIGN, MATERIAL, TOOLING, OR PROCESS IS ACCEPTABLE<br>WITHOUT PRIOR APPROVAL FROM RHEEM THROUGH AN AUTHORIZED CHANGE<br>NOTICE, A REVISED ENGINEERING SPECIFICATION AND A RESAMPLING OF<br>PARTS. THE SUPPLIER IS RESPONSIBLE FOR NOTIFYING RHEEM R & D AND<br>PURCHASING DEPARTMENTS IN WITING OF ANY CHANGES AFFECTING<br>PRODUCT QUALITY, PERFORMANCE, RELIABILITY, PACKAGING, DELIVERY OR<br>WORKMANSHIP, "ANY DOCUMENTSREFERED TO ON THIS DRAWING ARE<br>INCLUDED IN THE SPECIFICATIONS FOR THIS COMPONENT". |
|---------------------------------------------------------------------------------------------------|---------|----|--------------------------------------------------------------------------|------------|------------------------|-----------------------------------------------------------------------------------------------------------------------------------------------------------------------------------------------------------------------------------------------------------------------------------------------------------------------------------------------------------------------------------------------------------------------------------------------------------------------------------------------------------------------------------|
| MATERIAL: ADS-4574-02, PRESSURE<br>SENSITIVE, ADHESIVE BACKED MATERIAL                            | - 0 Z S | -  | "10.0 IN X 13.0 IN."<br>REVISED BLOWER RELAY ON SCHEMATIC "BR4" WAS "BR" | VYM<br>VYM | R-1074S020             |                                                                                                                                                                                                                                                                                                                                                                                                                                                                                                                                   |