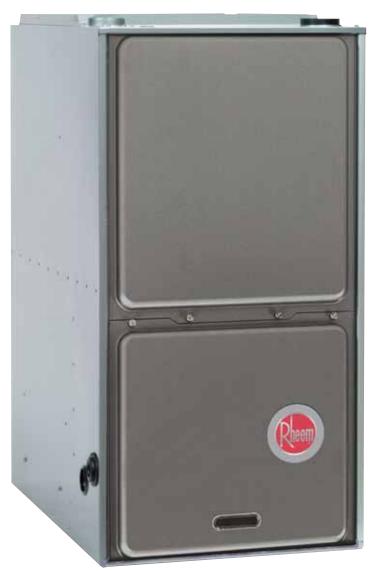

## **RGTS 90% Downflow/Horizontal Gas Furnace**

The Rheem Value Series 90 High Efficiency Downflow/Horizontal is a value alternative which enjoys the benefits of high-efficiency at lower cost.

- Integrated Furnace Control
   Integrated control board manages all operational functions and provides accessory hookups for an electronic air cleaner.
- Draft Inducer
   Quietly provides air for combustion while venting the products of combustion from the heat exchanger outdoors.
- **Direct Spark Ignition & Remote Sensor**The direct spark ignition is an efficient method of gas ignition while the remote sensor monitors the flame.
- In-Shot Burners
   Regulates the air/gas mixture.
- Blower Motor
   An easy slide out blower motor for easy access. The blower quietly circulates air around the heat exchanger, where its heated to comfortably warm your home.
- Primary and Secondary Exchanger
   Provides reliable and efficient comfort to your home by delivering heat quickly and evenly by extracting additional heat which is lost by less efficient furnaces.
- Easily Converted from downflow to horizontal.