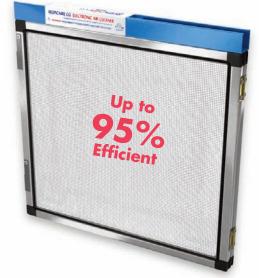

### The Respicaire CG helps remove up to 95% of unwanted airborne particles!

Respicaire For the health of your indoor air.

# The Respicaire CG helps remove up to 95% of unwanted airborne particles!

Respicaire

after 1 month

media

Respicaire media

after 3 months!

The Respicaire CG electronic air cleaner is indeed, a "breakthrough technology". Our miniaturized, waterproof CG electronics, mimic "Mother Natures" natural, safe, electronic processes to effectively clean and purify your indoor air. (Independently tested and performance verified - Ashrae 52-2 Standard).