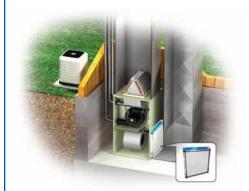

17"W.G  |  |
| 3RSCG2025                                                | 19 5/8"W X 24 5/8"H X 5/8"D | 24 VOLTS - MAX 2 WATTS | 80. XAM | .17"W.G  |  |
| 3RSCG2030                                                | 19 5/8"W X 29 5/8"H X 5/8"D | 24 VOLTS - MAX 2 WATTS | 80. XAM | .17"W.G  |  |
| 3RSCG2424                                                | 23 5/8"W X 23 5/8"H X 5/8"D | 24 VOLTS - MAX 2 WATTS | 80. XAM | .19"W.G  |  |
| ADDITIONIAL SIZES AVAILABLE BLUS - CLISTOM SIZES AS WELL |                             |                        |         |          |  |

ADDITIONAL SIZES AVAILABLE PLUS - CUSTOM SIZES AS WELL REPLACEMENT MEDIA PADS

FOR MODELS 3RSCG USE REPLACEMENT MEDIA PADS PART # 4PADEMCG (+SIZE)

### The Respicaire CG helps remove up to 95% of unwanted airborne particles!







Respicaire For the health of your indoor air.

# Respicaire - an Evolution in Cleaner Indoor Air







Take your first steps to Cleaner, Healthier Indoor Air



The Respicaire CG **Electronic Air Cleaner** 

# RESTUTE ... Your whole home solution for cleaner, healthier indoor air!

Respicaire dedicates its energy to making your indoor air environment a safer, healthier place to live. With over 85 years of expertise, our air cleaning technologies continue to make a difference in improving the health of indoor air environments everywhere. In fact, our air cleaning technology has been selected by several of the largest heating & cooling comfort suppliers in North America.

#### DO YOU KNOW THESE AIRBORNE POLLUTANTS?







POLLEN • VIRUS • BACTERIA • SPORES • MICRO PARTICLES

## WHY IN