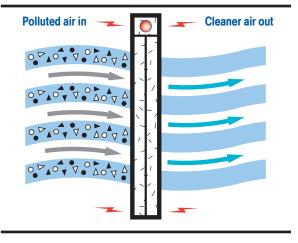

## You Can See The Performance Difference!

The Respicaire CG works on the simple principle of electro-magnetic attraction to remove harmful, airborne particulates from your indoor air; including particles as small as .001 microns. By duplicating

#### RESPICAIRE ELECTRONIC AIR CLEANER AS INSTALLED IN DUCTWORK