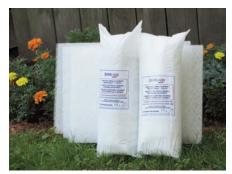

#### **Maintenance**

Maintenance for the Respicaire CG Electronic Air Cleaner is remarkably easy. It is recommended that you change your internal special media pads every 4 months to maximize air cleaning performance. There is no washing, no chemical cleaners, and nothing heavy to carry. Replacement pads come in a handy 1 year supply pack. For customer service contact 1-866-876-8044 or 1-416-615-0214.

**REPLACEMENT MEDIA PADS** 

ADDITIONAL SIZES AVAILABLE PLUS - CUSTOM SIZES AS WELL REPLACEMENT MEDIA PADS

FOR MODELS 3RSCG USE REPLACEMENT MEDIA PADS PART # 4PADEMCG (+SIZE)