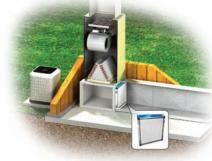

"W.G  |  |
| 3RSCG2025                                                | 19 5/8"W X 24 5/8"H X 5/8"D | 24 VOLTS - MAX 2 WATTS | 80. XAM | .17"W.G  |  |
| 3RSCG2030                                                | 19 5/8"W X 29 5/8"H X 5/8"D | 24 VOLTS - MAX 2 WATTS | 80. XAM | .17"W.G  |  |
| 3RSCG2424                                                | 23 5/8"W X 23 5/8"H X 5/8"D | 24 VOLTS - MAX 2 WATTS | 80. XAM | .19"W.G  |  |
| ADDITIONIAL SIZES AVAILABLE BLUS - CLISTOM SIZES AS WELL |                             |                        |         |          |  |

ADDITIONAL SIZES AVAILABLE PLUS - CUSTOM SIZES AS WELL REPLACEMENT MEDIA PADS

FOR MODELS 3RSCG USE REPLACEMENT MEDIA PADS PART # 4PADEMCG (+SIZE)

### The Respicaire CG helps remove up to 95% of unwanted airborne particles!







Respicaire For the health of your indoor air.

# Respicaire - an Evolution in Cleaner Indoor Air







Take your first steps to Cleaner, Healthier Indoor Air



The Respicaire CG **Electronic Air Cleaner** 

# RESTUTE ... Your whole home solution for cleaner, healthier indoor air!

Respicaire dedicates its energy to making your indoor air environment a safer, healthier place to live. With over 85 years of expertise, our air cleaning technologies continue to make a difference in improving the health of indoor air environments everywhere. In fact, our air cleaning technology has been selected by several of the largest heating & cooling comfort suppliers in North America.

#### DO YOU KNOW THESE AIRBORNE POLLUTANTS?







POLLEN • VIRUS • BACTERIA • SPORES • MICRO PARTICLES

## WHY INDO