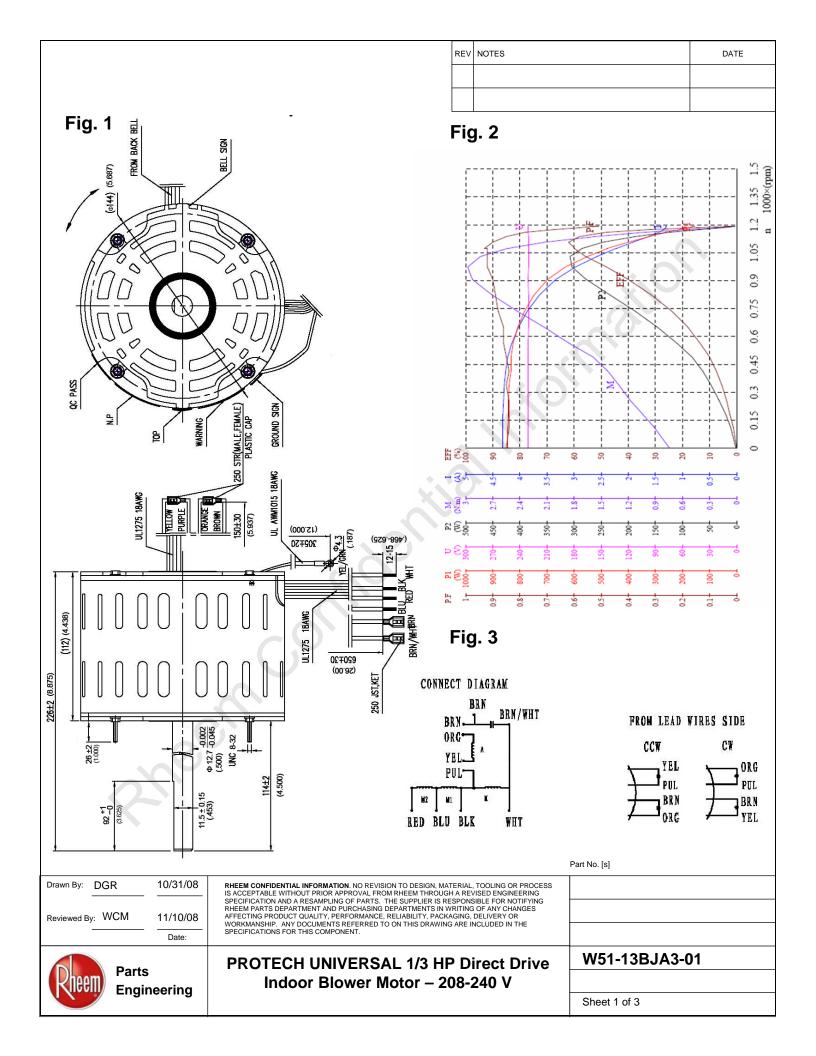

|                         |                                                                                                                                                                                                                                                                                                                                                                                                                                                                                                                                                                                                                                                                                                                                                                                                                                                              |                                     | F                                                                                                                                                                                                                                                                                                                                                                                                                      | REV                               | NOTES                                                                   |              | DATE |  |  |  |
|-------------------------|--------------------------------------------------------------------------------------------------------------------------------------------------------------------------------------------------------------------------------------------------------------------------------------------------------------------------------------------------------------------------------------------------------------------------------------------------------------------------------------------------------------------------------------------------------------------------------------------------------------------------------------------------------------------------------------------------------------------------------------------------------------------------------------------------------------------------------------------------------------|-------------------------------------|------------------------------------------------------------------------------------------------------------------------------------------------------------------------------------------------------------------------------------------------------------------------------------------------------------------------------------------------------------------------------------------------------------------------|-----------------------------------|-------------------------------------------------------------------------|--------------|------|--|--|--|
|                         |                                                                                                                                                                                                                                                                                                                                                                                                                                                                                                                                                                                                                                                                                                                                                                                                                                                              |                                     |                                                                                                                                                                                                                                                                                                                                                                                                                        |                                   |                                                                         |              |      |  |  |  |
|                         |                                                                                                                                                                                                                                                                                                                                                                                                                                                                                                                                                                                                                                                                                                                                                                                                                                                              |                                     | Ē                                                                                                                                                                                                                                                                                                                                                                                                                      |                                   |                                                                         |              |      |  |  |  |
|                         |                                                                                                                                                                                                                                                                                                                                                                                                                                                                                                                                                                                                                                                                                                                                                                                                                                                              |                                     | L                                                                                                                                                                                                                                                                                                                                                                                                                      |                                   |                                                                         |              |      |  |  |  |
|                         | <ol> <li>Description - 1/3 HP, 208-240 V, indoor blower motor suitable for residential and light commercial HVAC applications. Three speeds with reversible rotation.</li> <li>Physical Characteristics:         <ul> <li>a. Dimensions - See Fig. 1. Primary dimensions and tolerances are in millimeters. Parenthetical reference dimensions are in inches.</li> <li>b. Frame Designation - NEMA 48</li> <li>c. Design Type - Permanent split capacitor (PSC) six pole induction motor.</li> <li>d. Overload Protection - Automatic reset thermal protector in series with motor windings. Protector is embedded in direct contact within motor windings.</li> <li>e. Insulation System - Class B (130 °C)</li> <li>f. Winding Resistance at 25 °C - 19.3/50.9/6.6/6.7 ohms nominal</li> <li>g. Endplates - Cast aluminum</li> </ul> </li> </ol>           |                                     |                                                                                                                                                                                                                                                                                                                                                                                                                        |                                   |                                                                         |              |      |  |  |  |
|                         | <ul> <li>h. Shell - Cold-rolled painted steel. Corrosion protection system shall comply with ASTM B117.</li> <li>i. Motor shaft - Cold-rolled steel</li> <li>j. Bearings - One provided in each end plate. Brass sleeve bearings. Permanent hydrodynamic lubrication.<br/>Bearing design shall comply with Rheem qualification tests CQP-12.4 and CQP-12.6.</li> <li>k. Thru-bolts - Four 5.38 in. [13.7 cm] long 8-32 threaded bolts</li> </ul>                                                                                                                                                                                                                                                                                                                                                                                                             |                                     |                                                                                                                                                                                                                                                                                                                                                                                                                        |                                   |                                                                         |              |      |  |  |  |
| 3.                      | <ul> <li>Application/Performance Characteristics:</li> <li>a. Mounting Methods - Thru-bolt or belly-band</li> <li>b. Mounting Orientation - Shaft-up or Shaft-down</li> <li>c. Rotation Direction - Reversible (controlled via reversing leads)</li> <li>d. Nominal RPM - 1075/950/850</li> <li>e. Number of speeds - Three</li> <li>f. Torque-Speed Curve - Reference Fig. 2</li> </ul>                                                                                                                                                                                                                                                                                                                                                                                                                                                                     |                                     |                                                                                                                                                                                                                                                                                                                                                                                                                        |                                   |                                                                         |              |      |  |  |  |
|                         | <ul> <li>4. Electrical Ratings: <ul> <li>a. Horsepower - 1/3 HP</li> <li>b. Voltage - 208-240 VAC (Single Phase)</li> <li>c. Frequency - 60Hz</li> <li>d. Full Load Amps (FLA) - 2.2 A</li> <li>e. Locked Rotor Amps (LRA) - 4.3 A</li> <li>f. Required Run Capacitor - 5uF/370V</li> </ul> </li> </ul>                                                                                                                                                                                                                                                                                                                                                                                                                                                                                                                                                      |                                     |                                                                                                                                                                                                                                                                                                                                                                                                                        |                                   |                                                                         |              |      |  |  |  |
| 5.                      | <ul> <li>5. Electrical Connections: <ul> <li>a. Conductors - All conductors shall be 18 AWG stranded copper wire. Minimum length 25 in. [65.0 cm], except ground lead, minimum 12 in. [30.5 cm]. Length of reversing leads is not specified.</li> <li>b. Insulation: <ul> <li>i. Type - UL Recognized Appliance Wiring Material, with minimum ratings of 600V, 105C, VW-1.</li> <li>ii. Thickness - Min 3/64 in. [1.19 mm], except ground lead, min. 1/32 in. [0.79 mm]</li> <li>iii. Color - See Fig. 3. Ground lead shall be green or green with a yellow stripe.</li> </ul> </li> <li>c. Terminations: <ul> <li>i. Capacitor Leads - 1/4 in. fully insulated quick connect terminals</li> <li>ii. Ground Lead - Ring terminal</li> <li>iii. Reversing Leads - Mating male/female fully insulated quick connect terminals</li> </ul> </li> </ul></li></ul> |                                     |                                                                                                                                                                                                                                                                                                                                                                                                                        |                                   |                                                                         |              |      |  |  |  |
| Drawe Pre               | DGR                                                                                                                                                                                                                                                                                                                                                                                                                                                                                                                                                                                                                                                                                                                                                                                                                                                          | 10/31/08                            |                                                                                                                                                                                                                                                                                                                                                                                                                        | DIA                               |                                                                         | Part No. [s] |      |  |  |  |
| Drawn By:<br>Reviewed B |                                                                                                                                                                                                                                                                                                                                                                                                                                                                                                                                                                                                                                                                                                                                                                                                                                                              | - <u>11/10/08</u><br>- <u>Date:</u> | RHEEM CONFIDENTIAL INFORMATION. NO REVISION TO DESIGN, MATE<br>IS ACCEPTABLE WITHOUT PRIOR APPROVAL FROM RHEEM THROUGH /<br>SPECIFICATION AND A RESAMPLING OF PARTS. THE SUPPLIER IS RESI<br>RHEEM PARTS DEPARTMENT AND PURCHASING DEPARTMENTS IN WRI<br>AFFECTING PRODUCT QUALITY, PERFORMANCE, RELIABILITY, PACKAG<br>WORKMANSHIP. ANY DOCUMENTS REFERRED TO ON THIS DRAWING A<br>SPECIFICATIONS FOR THIS COMPONENT. | A REV<br>PONS<br>ITING<br>SING, I | ISED ENGINEERING<br>IBLE FOR NOTIFYING<br>OF ANY CHANGES<br>DELIVERY OR |              |      |  |  |  |
|                         | Der                                                                                                                                                                                                                                                                                                                                                                                                                                                                                                                                                                                                                                                                                                                                                                                                                                                          | -                                   | <b>PROTECH UNIVERSAL 1/3 HP</b>                                                                                                                                                                                                                                                                                                                                                                                        | Di                                | rect Drive                                                              | W51-13BJA3-0 | )1   |  |  |  |