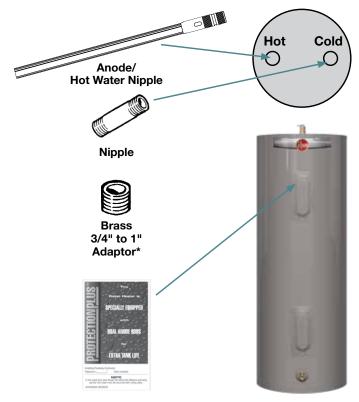

#### **Installation Instructions**

- 1. Remove any factory installed water connections (nipples) from the hot water outlet.
- Please note that some water heaters are equipped with an internal heat trap in the hot water outlet which must be removed prior to installing the combination anode/hot water nipple.
- **2.** Install the combination anode/hot water nipple into the hot water outlet coupling of the water heater.
- **3.** Install the cold water nipple (4") into the cold water inlet coupling of the water heater.
- **4.** Place ProtectionPlus<sup>®</sup> label next to warning label on the front of the water heater.

(The bottom portion of this label will be used to validate warranty in the event of tank failure.) **DO NOT** place over any of the existing labels.

- **5.** Follow all installation instructions as outlined in water heater's "Use and Care Manual".
- 6. Replace factory provided "Certificate of Limited Warranty" with this ProtectionPlus<sup>®</sup> "Certificate of Limited Warranty".

\*Some models require a 3/4" to 1" adaptor

#### **The Kit Contains**

- High quality magnesium anode rod with plastic lined nipple (hot side)
- Plastic lined nipple (cold side)
- Brass 3/4" to 1" adaptor\*
- Warranty certificate with instructions
- ProtectionPlus<sup>®</sup> label to be placed on water heater
- Sold only in packages of 6