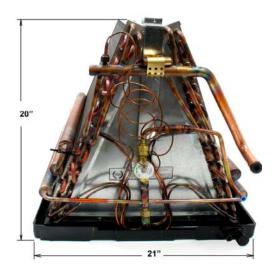

| REV | NOTES | DATE |
|-----|-------|------|
|     |       |      |
|     |       |      |

- 1. **Description -** Replacement evaporator coil manufactured by All Style for replacement of RCQB series coils. All Style to modify existing replacement coil with Rheem OEM components as specified below.
- 2. Components:
  - a. All Style Coil part number ASRSP 480204
  - b. TXV 61-26018-20
  - c. Charge Equalizers AE-56278-08 (4), AE-56278-09 (1)
  - d. Distributor 61-27200-46
- 3. Physical Dimensions Reference dimensions as shown below.
- 4. Agency Certifications Coil shall be UL or ETL Listed to the requirements of UL 207.
- 5. **Installation Instructions -** A copy of Rheem form number 92-26177-568 shall be provided with each coil. No other instructions shall be included in box.









Part No. [s]

| Drawn By: DGR     | RHEEM CONFIDENTIAL INFORMATION. NO REVISION TO DESIGN, MATERIAL, TOOLING OR PROCESS IS ACCEPTABLE WITHOUT PRIOR APPROVAL FROM RHEEM THROUGH A REVISED ENGINEERING SPECIFICATION AND A RESAMPLING OF PARTS. THE SUPPLIER IS RESPONSIBLE FOR NOTIFYING RHEEM PARTS DEPARTMENT AND PURCHASING DEPARTMENTS IN WRITING OF ANY CHANGES AFFECTING PRODUCT QUALITY, PERFORMANCE, RELIABILITY, PACKAGING, DELIVERY OR WORKMANSHIP. ANY DOCUMENTS REFERRED TO ON THIS DRAWING ARE INCLUDED IN THE SPECIFICATIONS FOR THIS COMPONENT. |                        |
|-------------------|---------------------------------------------------------------------------------------------------------------------------------------------------------------------------------------------------------