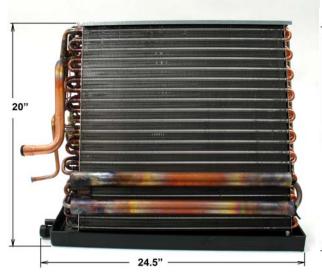

| REV | NOTES | DATE |
|-----|-------|------|
|     |       |      |
|     |       |      |

- 1. **Description -** Replacement evaporator coil manufactured by All Style for replacement of RCQB series coils. All Style to modify existing replacement coil with Rheem OEM components as specified below.
- 2. Components:
  - a. All Style Coil part number ASRSP 480204
  - b. TXV 61-26018-20
  - c. Charge Equalizers AE-56278-08 (4), AE-56278-09 (1)
  - d. Distributor 61-27200-46
- 3. Physical Dimensions Reference dimensions as shown below.
- 4. Agency Certifications Coil shall be UL or ETL Listed to the requirements of UL 207.
- 5. **Installation Instructions -** A copy of Rheem form number 92-26177-568 shall be provided with each coil. No other instructions shall be included in box.









Part No. [s]

| Drawn By: DGR     | RHEEM CONFIDENTIAL INFORMATION. NO REVISION TO DESIGN, MATERIAL, TOOLING OR PROCESS IS ACCEPTABLE WITHOUT PRIOR APPROVAL FROM RHEEM THROUGH A REVISED ENGINEERING SPECIFICATION AND A RESAMPLING OF PARTS. THE SUPPLIER IS RESPONSIBLE FOR NOTIFYING RHEEM PARTS DEPARTMENT AND PURCHASING DEPARTMENTS IN WRITING OF ANY CHANGES AFFECTING PRODUCT QUALITY, PERFORMANCE, RELIABILITY, PACKAGING, DELIVERY OR WORKMANSHIP. ANY DOCUMENTS REFERRED TO ON THIS DRAWING ARE INCLUDED IN THE SPECIFICATIONS FOR THIS COMPONENT. |                        |
|-------------------|-------------------------------------------------------------------------------------------------------------------------------------------------------------------------------------------------------------