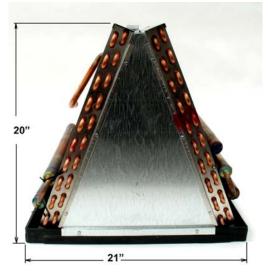

| REV | NOTES | DATE |
|-----|-------|------|
|     |       |      |
|     |       |      |

- 1. **Description -** Replacement evaporator coil manufactured by All Style for replacement of RCQB series coils. All Style to modify existing replacement coil with Rheem OEM components as specified below.
- 2. Components:
  - a. All Style Coil part number ASRSP 480204
  - b. TXV 61-26018-20
  - c. Charge Equalizers AE-56278-08 (4), AE-56278-09 (1)
  - d. Distributor 61-27200-46
- 3. Physical Dimensions Reference dimensions as shown below.
- 4. Agency Certifications Coil shall be UL or ETL Listed to the requirements of UL 207.
- 5. **Installation Instructions -** A copy of Rheem form number 92-26177-568 shall be provided with each coil. No other instructions shall be included in box.









Part No. [s]

| Drawn By: DGR     | RHEEM CONFIDENTIAL INFORMATION. NO REVISION TO DESIGN, MATERIAL, TOOLING OR PROCESS IS ACCEPTABLE WITHOUT PRIOR APPROVAL FROM RHEEM THROUGH A REVISED ENGINEERING SPECIFICATION AND A RESAMPLING OF PARTS. THE SUPPLIER IS RESPONSIBLE FOR NOTIFYING RHEEM PARTS DEPARTMENT AND PURCHASING DEPARTMENTS IN WRITING OF ANY CHANGES AFFECTING PRODUCT QUALITY, PERFORMANCE, RELIABILITY, PACKAGING, DELIVERY OR WORKMANSHIP. ANY DOCUMENTS REFERRED TO ON THIS DRAWING ARE INCLUDED IN THE SPECIFICATIONS FOR THIS COMPONENT. |                        |
|-------------------|-----------------------------------------------------------------------------------------------------------------------------------------------------------------------------------------------------------