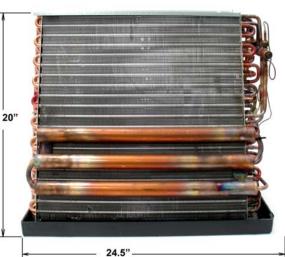

| REV | NOTES | DATE |
|-----|-------|------|
|     |       |      |
|     |       |      |

- 1. **Description -** Replacement evaporator coil manufactured by All Style for replacement of RCQB series coils. All Style to modify existing replacement coil with Rheem OEM components as specified below.
- 2. Components:
  - a. All Style Coil part number ASRSP 480204
  - b. TXV 61-26018-20
  - c. Charge Equalizers AE-56278-08 (4), AE-56278-09 (1)
  - d. Distributor 61-27200-46
- 3. Physical Dimensions Reference dimensions as shown below.
- 4. Agency Certifications Coil shall be UL or ETL Listed to the requirements of UL 207.
- 5. **Installation Instructions -** A copy of Rheem form number 92-26177-568 shall be provided with each coil. No other instructions shall be included in box.









Part No. [s]

| Drawn By: DGR     | RHEEM CONFIDENTIAL INFORMATION. NO REVISION TO DESIGN, MATERIAL, TOOLING OR PROCESS IS ACCEPTABLE WITHOUT PRIOR APPROVAL FROM RHEEM THROUGH A REVISED ENGINEERING SPECIFICATION AND A RESAMPLING OF PARTS. THE SUPPLIER IS RESPONSIBLE FOR NOTIFYING RHEEM PARTS DEPARTMENT AND PURCHASING DEPARTMENTS IN WRITING OF ANY CHANGES AFFECTING PRODUCT QUALITY, PERFORMANCE, RELIABILITY, PACKAGING, DELIVERY OR WORKMANSHIP. ANY DOCUMENTS REFERRED TO ON THIS DRAWING ARE INCLUDED IN THE SPECIFICATIONS FOR THIS COMPONENT. |                        |
|-------------------|---------------------------------------------------------------------------------------------------------------------------------------------------------------------------------------------------------------