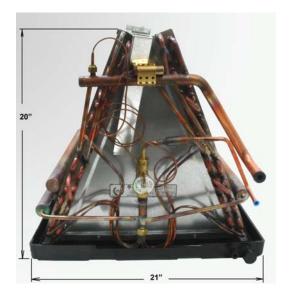

| Drawn By: DGR     | RHEEM CONFIDENTIAL INFORMATION. NO REVISION TO DESIGN, MATERIAL, TOOLING OR PROCESS IS ACCEPTABLE WITHOUT PRIOR APPROVAL FROM RHEEM THROUGH A REVISED ENGINEERING SPECIFICATION AND A RESAMPLING OF PARTS. THE SUPPLIER IS RESPONSIBLE FOR NOTIFYING RHEEM PARTS DEPARTMENT AND PURCHASING DEPARTMENTS IN WRITING OF ANY CHANGES AFFECTING PRODUCT QUALITY, PERFORMANCE, RELIABLILTY, PACKAGING, DELIVERY OR WORKMANSHIP. ANY DOCUMENTS REFERRED TO ON THIS DRAWING ARE INCLUDED IN THE SPECIFICATIONS FOR THIS COMPONENT. |                        |
|-------------------|----------------------------------------------------------------------------------------------------------------------------------------------------------------------------------------------------------------------------------------------------------------------------------------------------------------------------------------------------------------------------------------------------------------------------------------------------------------------------------------------------------------------------|------------------------|
| Parts Engineering | Replacement Evaporator Coil                                                                                                                                                                                                                                                                                                                                                                                                                                                                                                | RCQB-D042 Sheet 1 of 1 |