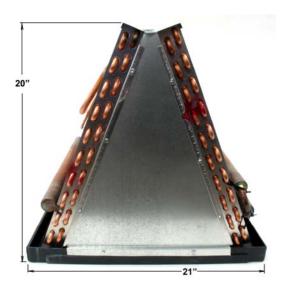

| REV | NOTES | DATE |
|-----|-------|------|
|     |       |      |
|     |       |      |

- 1. **Description -** Replacement evaporator coil manufactured by All Style for replacement of RCQB series coils. All Style to modify existing replacement coil with Rheem OEM components as specified below.
- 2. Components:
  - a. All Style Coil part number ASRSP 480204
  - b. TXV 61-26018-20
  - c. Charge Equalizers AE-56278-01 (1), AE-56278-08 (2)
  - d. Distributor 61-27200-46
- 3. Physical Dimensions Reference dimensions as shown below.
- 4. Agency Certifications Coil shall be UL or ETL Listed to the requirements of UL 207.
- 5. **Installation Instructions -** A copy of Rheem form number 92-26177-568 shall be provided with each coil. No other instructions shall be included in box







| Drawn By: DGR     | RHEEM CONFIDENTIAL INFORMATION. NO REVISION TO DESIGN, MATERIAL, TOOLING OR PROCESS IS ACCEPTABLE WITHOUT PRIOR APPROVAL FROM RHEEM THROUGH A REVISED ENGINEERING SPECIFICATION AND A RESAMPLING OF PARTS. THE SUPPLIER IS RESPONSIBLE FOR NOTIFYING RHEEM PARTS DEPARTMENT AND PURCHASING DEPARTMENTS IN WRITING OF ANY CHANGES AFFECTING PRODUCT QUALITY, PERFORMANCE, RELIABLILTY, PACKAGING, DELIVERY OR WORKMANSHIP. ANY DOCUMENTS REFERRED TO ON THIS DRAWING ARE INCLUDED IN THE SPECIFICATIONS FOR THIS COMPONENT. |                        |
|-------------------|---------------------------------------------------------------------------------------------------------------------------------------------------------------------------------------------------------------------------