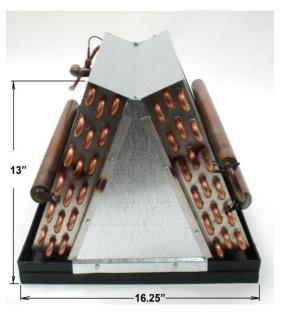

- 1. **Description -** Replacement evaporator coil manufactured by All Style for replacement of RCQB series coils. All Style to modify existing replacement coil with Rheem OEM components as specified below.
- 2. Components:
  - a. All Style Coil part number ASRSP 366322
  - b. TXV PD610014
  - c. Charge Equilizers AE-56278-01 (2), AE-56278-09 (1)
  - d. Distributor 61-27200-32
- 3. Physical Dimensions Reference dimensions as shown below.
- 4. Agency Certifications Coil shall be UL or ETL Listed to the requirements of UL 207.
- 5. **Installation Instructions -** A copy of Rheem form number 92-26177-568 shall be provided with each coil. No other instructions shall be included in box.

Sheet 1 of 1

| Rheem           | Parts<br>Engineering | Replacement Evaporator Coil                                                                                                                                                                                                                                                                                                                                                                                                            | RCQB-D036 |
|-----------------|----------------------|----------------------------------------------------------------------------------------------------------------------------------------------------------------------------------------------------------------------------------------------------------------------------------------------------------------------------------------------------------------------------------------------------------------------------------------|-----------|
| Reviewed By: WC |                      | IS ACCEPTABLE WITHOUT PRIOR APPROVAL FROM RHEEM THROUGH A REVISED ENGINEERING SPECIFICATION AND A RESAMPLING OF PARTS. THE SUPPLIER IS RESPONSIBLE FOR NOTIFYING RHEEM PARTS DEPARTMENT AND PURCHASING DEPARTMENTS IN WRITING OF ANY CHANGES AFFECTING PRODUCT QUALITY, PERFORMANCE, RELIABILITY, PACKAGING, DELIVERY OR WORKMANSHIP. ANY DOCUMENTS REFERRED TO ON THIS DRAWING ARE INCLUDED IN THE SPECIFICATIONS FOR THIS COMPONENT. |           |
| Drawn By: DGR   | 1/7/08               | RHEEM CONFIDENTIAL INFORMATION. NO REVISION TO DESIGN. MATERIAL. TOOLING OR PROCESS                                                                                                                                                                                                                                                                                                                                                    |           |