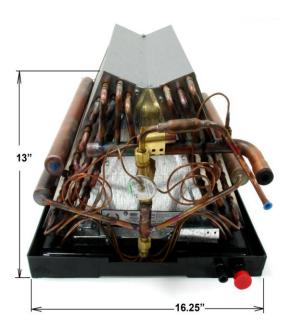

- 1. **Description -** Replacement evaporator coil manufactured by All Style for replacement of RCQB series coils. All Style to modify existing replacement coil with Rheem OEM components as specified below.
- 2. Components:
  - a. All Style Coil part number ASRSP 366322
  - b. TXV PD610014
  - c. Charge Equilizers AE-56278-01 (2), AE-56278-09 (1)
  - d. Distributor 61-27200-32
- 3. Physical Dimensions Reference dimensions as shown below.
- 4. Agency Certifications Coil shall be UL or ETL Listed to the requirements of UL 207.
- 5. **Installation Instructions -** A copy of Rheem form number 92-26177-568 shall be provided with each coil. No other instructions shall be included in box.

Sheet 1 of 1

| Rheem           | Parts<br>Engineering | Replacement Evaporator Coil                                                                                                                                                                                                                                                                                                                                                                                                            | RCQB-D036 |
|-----------------|----------------------|----------------------------------------------------------------------------------------------------------------------------------------------------------------------------------------------------------------------------------------------------------------------------------------------------------------------------------------------------------------------------------------------------------------------------------------|-----------|
| Reviewed By: WC |                      | IS ACCEPTABLE WITHOUT PRIOR APPROVAL FROM RHEEM THROUGH A REVISED ENGINEERING SPECIFICATION AND A RESAMPLING OF PARTS. THE SUPPLIER IS RESPONSIBLE FOR NOTIFYING RHEEM PARTS DEPARTMENT AND PURCHASING DEPARTMENTS IN WRITING OF ANY CHANGES AFFECTING PRODUCT QUALITY, PERFORMANCE, RELIABILITY, PACKAGING, DELIVERY OR WORKMANSHIP. ANY DOCUMENTS REFERRED TO ON THIS DRAWING ARE INCLUDED IN THE SPECIFICATIONS FOR THIS COMPONENT. |           |
| Drawn By: DGR   | 1/7/08               | RHEEM CONFIDENTIAL INFORMATION. NO REVISION TO DESIGN. MATERIAL. TOOLING OR PROCESS                                                                                                                                                                                                                                                                                                                                                    |           |