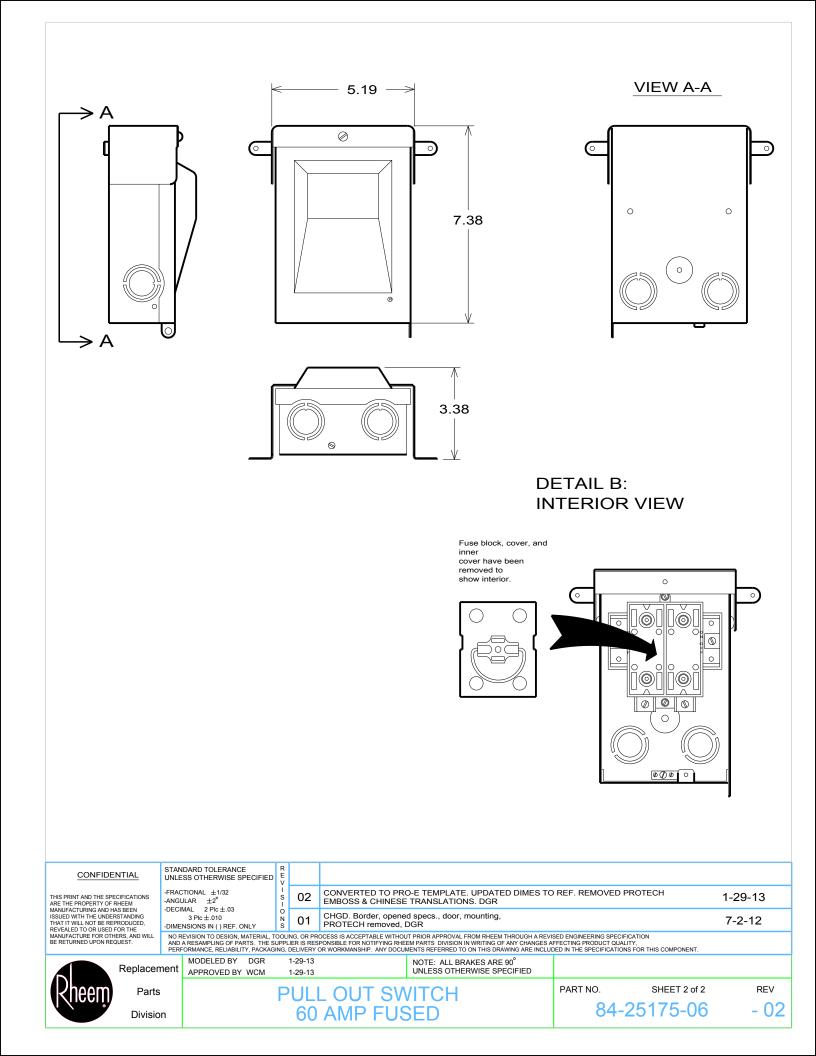

- 1. Description Enclosed type 60A fused pull-out switch for outdoor use. Intended for HVAC applications, and suitable for installation per Articles 404 and 440 of the National Electrical Code (NFPA70).
- 2. Enclosure:
  - a. Environmental Rating NEMA 3R (Rainproof Outdoor Use)
  - b. Dimensions See Fig. 1. Dimensions are in inches, reference only
  - c. Material Galvanized steel, min 0.039 in. [0.990 mm]
  - d. Corrosion Protection System Grey powder coat
  - e. Door Top hinged, latching style.
  - f. Dead front Steel or plastic deadfront prevents access to live parts during switch operation.
  - g. Knockouts Concentric knockouts (trade sizes 1/2, 3/4, and 1 in.) provided in the following locations:
    - i. Bottom (2)

    - ii. Left Side (1)
    - iii. Right Side (1)
    - iv. Back (2)
  - h. Mounting Method Shall be provided with bosses or tabs, similar to those shown in Fig. 1 to securely mount the box.
    - i. Lock Provided with a lockable latch
- 3. Electrical Ratings (Values shown are minimums):
  - a. Voltage 240 V
  - b. Current 60 A
  - c. Horsepower:
    - i. Standard 3 HP, 1 Phase, 240V
    - ii. Maximum 10 HP, 1 Phase, 240V
  - d. Fuses 60 A, cartridge-type branch circuit fuses
  - e. Electrical Connections:
    - i. Wire Type Shall be suitable for both Copper and Aluminum, both Solid and Stranded, and for both 60C and 75C insulation.
    - ii. Wire Size Shall include the range 4-14 AWG
    - iii. Terminal Type:
      - 1. Power Terminals Pressure lug terminals with slotted screw heads
      - 2.Ground/Neutral Terminals Terminal bar with slotted screw heads
- 4. Agency Certifications Switch shall be UL and C-UL Listed.