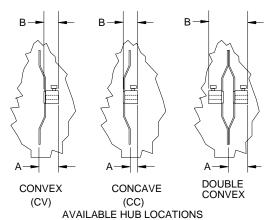

Hub Length Dim. B (in.): 1

Disc Setback - Outside Edge of Disc to End of Wheel Opposite Hub Dim. C (in.): 4-11/32

Keyway (in.): None

Rotation Direction (Facing Hub): CW

Disc Shape (Hub side): Convex

Fig. 1