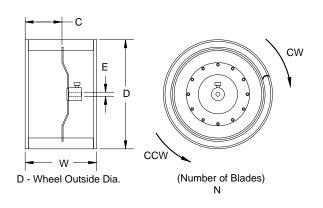

| REV | NOTES | DATE |
|-----|-------|------|
|     |       |      |
|     |       |      |

- 1. **Description** Blower wheel, same as provided in Rheem assembly 70-101729-08
- 2. Vendor/Vendor Part Number Morrison Products 03-45094
- 3. **Dimensions** Reference Fig. 1 and Table 1. Tolerance +/- 1/16 in.

## Table 1:

Overall Diameter Dim. D (in.): 10-5/8

Overall Width Dim. W (in.): 10-11/16

Nominal Size (in.): 10 x 10

No. of Blades: 48

Nominal Hub Bore Shaft Size Dim. E (in.): 1/2

No. Set Screws: 1

Outside Edge of Disc to Outside End of Hub Dim. A (in.): 2

Hub Length Dim. B (in.): 1

Disc Setback - Outside Edge of Disc to End of Wheel Opposite Hub Dim. C (in.): 4-11/32

Keyway (in.): None

Rotation Direction (Facing Hub): CW

Disc Shape (Hub side): Convex

Fig. 1