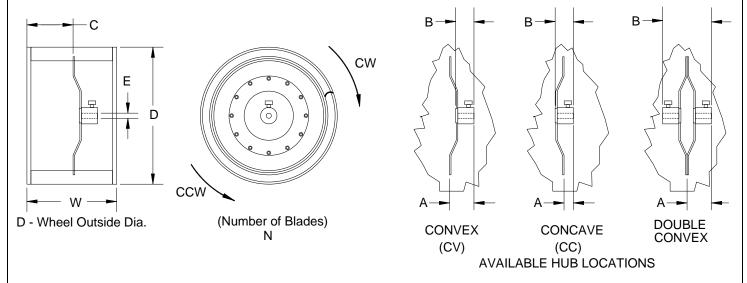

| REV | NOTES | DATE |
|-----|-------|------|
|     |       |      |
|     |       |      |

- Description Blower wheel, same as provided in Rheem assembly 70-103221-01
- Vendor/Vendor Part Number Lau 0577010016P
- **Dimensions** Reference Fig. 1 and Table 1

## Table 1

Overall Diameter Dim. D (in.): 10-5/8

Overall Width Dim. W (in.):

Nominal Size (in.): 10 x 8

> No. of Blades: 48

**Hub Bore Shaft Size Dim. E (in.):** 1/2

> No. Set Screws: 1

Outside Edge of Disc to Outside End of Hub Dim. A (in.): 1-7/8

> Hub Length Dim. B (in.): 1-1/8

Disc Setback - Outside Edge of Disc to End of Wheel Opposite Hub Dim. C (in.): 3-31/32

> Keyway (in.): None

**Rotation Direction (Facing Hub):** CW

> Disc Shape (Hub side): Convex