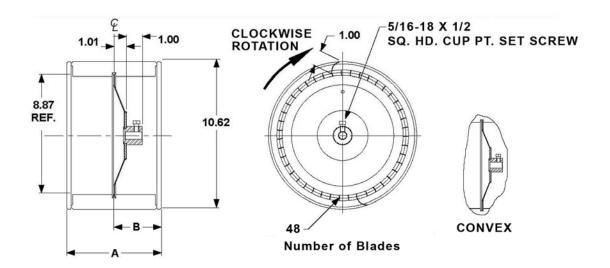

## Fig. 1 - 10", 48 Blades

## Notes:

No keyway

Finish: Galvanized
 Material: Steel

| Rheem<br>PN | Morrison<br>PN | O.D.<br>(in.) | Width<br>Dim<br>A<br>(in.) | Nominal<br>Size | # Blades | Dim B<br>(in.) | HUB<br>Bore<br>Dia.<br>(in.) | Rotation<br>(hub<br>end) | Disc<br>Shape<br>(hub<br>side) | No. Set<br>Screws | Weight<br>*<br>(lbs.) | Fig.No. |
|-------------|----------------|---------------|----------------------------|-----------------|----------|----------------|------------------------------|--------------------------|--------------------------------|-------------------|-----------------------|---------|
| 703017      | 03-44058       | 10.62         | 9.5                        | 10 X 9          | 48       | 4.75           | .50                          | CW                       | Convex                         | 1                 | 5.4                   | 1       |
|             |                |               |                            |                 |          |                |                              |                          |                                |                   |                       |         |