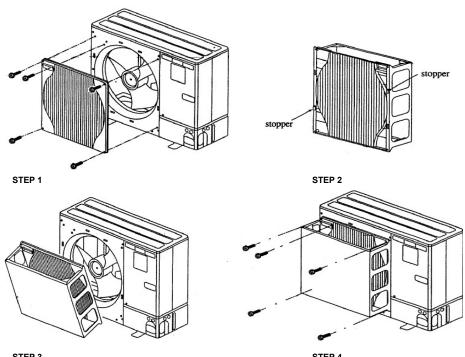

#### STEPS:

- 1. Remove 5 screws holding fan guard in place.
- 2. Slide fan guard into wind baffle lining up the stopper tabs.
- 3. Position wind baffle/fan guard and line up with pre-punched holes.
- 4. Install all 5 screws and tighten securely. Repeat with all baffles.

### ENSURE BAFFLE OUTLETS WILL NOT BE BLOCKED OR OBSTRUCTED!

Note: When two fan outdoor unit is used, two wind baffles are required. Install lower baffle first for easier installation.

STEP 4

| This product is designed and intended for use in commercial and light-industrial environment.                    |   |
|------------------------------------------------------------------------------------------------------------------|---|
|                                                                                                                  |   |
|                                                                                                                  |   |
|                                                                                                                  |   |
|                                                                                                                  |   |
|                                                                                                                  |   |
| <br>Please be sure to put the contact address/telephone number on this manual before handing it to the customer. | 7 |
|                                                                                                                  |   |
|                                                                                                                  |   |
|                                                                                                                  |   |