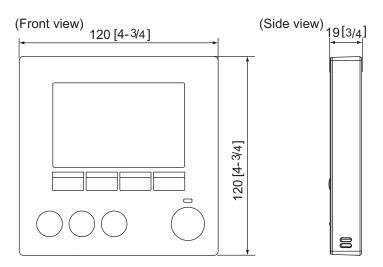

## **SPECIFICATIONS:**

- · Controls group operation for up to 16 indoor units in a single group
- Features selectable multi-lingual LCD (English, Spanish, and French)
- Supports both Fahrenheit and Celsius
- User functions allow user to set
  - On/Off
  - Operation modes cool, heat, dry, fan
  - Set temperature
  - Fan speed setting
  - Airflow direction
- · Timer Operation:
- Weekly Timer: On/Off/Temperature setting up to 8 times per day of the week in 1-minute increments
- Simple Timer: On and Off time can be set once within 72-hour period in 1-hour increments
- Auto-off Timer: Turns indoor unit Off based on countdown time up to 4-hours in 30-minute increments
- Room Temperature: Displays room temperature sensed either at the indoor unit (default) or at the remote controller
- Set Temperature Range Limit: From the Backlit MA Controller, the allowable set temperature range can be reduced for cool and heat modes
- Supplemental heat function enable/disable
- Function Lock Out: Prohibits all functions or all functions except On/Off from the backlit MA controller
- · Addressing: No addressing required
- Wiring: connects using two-wire, stranded, non-polar control wire to indoor unit connection terminal
- Dimensions: 4-3/4 x 3/4 x 4-3/4" (120 x 19 x 120 mm)

## **DIMENSIONS:**

1340 Satellite Boulevard. Suwanee, GA 30024 Toll Free: 800-433-4822 www.mehvac.com