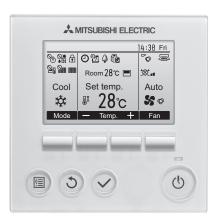

## **SPECIFICATIONS:**

- · Controls group operation for up to 16 indoor units in a single group
- Features selectable multi-lingual LCD (English, Spanish, and French)
- Supports both Fahrenheit and Celsius
- User functions allow user to set
  - On/Off
  - Operation modes cool, heat, dry, fan
  - Set temperature
  - Fan speed setting
  - Airflow direction
- · Timer Operation:
- Weekly Timer: On/Off/Temperature setting up to 8 times per day of the week in 1-minute increments
- Simple Timer: On and Off time can be set once within 72-hour period in 1-hour increments
- Auto-off Timer: Turns indoor unit Off based on countdown time up to 4-hours in 30-minute increments
- Room Temperature: Displays room temperature sensed either at the indoor unit (default) or at the remote controller
- Set Temperature Range Limit: From the Backlit MA Controller, the allowable set temperature range can be reduced for cool and heat modes
- Supplemental heat function enable/disable
- Function Lock Out: Prohibits all functions or all functions except On/Off from the backlit MA controller
- · Addressing: No addressing required
- Wiring: connects using two-wire, stranded, non-polar control wire to indoor unit connection terminal
- Dimensions: 4-3/4 x 3/4 x 4-3/4" (120 x 19 x 120 mm)