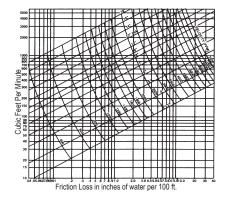

## PERFORMANCE DATA

• Pressure rating:

Maximum positive and negative 12" w.g. - 3" thru 10" diameters 8" w.g. - 21" thru 18" diameters

• Maximum velocity: 5,000 FPM

• Operating Temp. Range:-100°F to +430°F

#### **AIRFIOW**