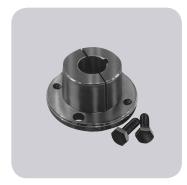

## **Bushing Features**

- Two bolt design
- Two 1/4-20 x 3/4" cap screws provided
- · Malleable iron construction
- For 1/2"-13/8" bore ranges

| SPLIT TAPERED BUSHINGS "H" SERIES |        |  |  |
|-----------------------------------|--------|--|--|
| PART NO.                          | BORE   |  |  |
| STB1                              | 1/2    |  |  |
| STB2                              | 5/8    |  |  |
| STB3                              | 3/4    |  |  |
| STB4                              | 7/8    |  |  |
| STB5                              | 1      |  |  |
| STB6                              | 1 1/8  |  |  |
| STB7                              | 1 3/16 |  |  |
| STB8                              | 1 3/8  |  |  |

Packaged one per kit.