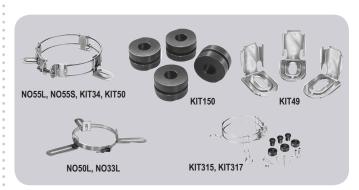

# **Band Mounting Kits**

| PART NO. | MOTOR DIA.                                          | LUG SIZE | BOLT CIRCLE<br>RANGE |  |
|----------|-----------------------------------------------------|----------|----------------------|--|
| NO55L    | 5.5"                                                | Large    | 8 1/8 - 12 1/8       |  |
| NO55S    | 5.5"                                                | Small    | 6 7/8 - 8 1/8        |  |
| KIT34    | 3.3"                                                | Large    | 4 11/16 - 9 7/8      |  |
| KIT50    | 5.0"                                                | Large    | 6 7/16 - 11 11/16    |  |
| KIT49    | 3 small lugs for Kit 55S                            |          |                      |  |
| KIT150   | 4 grommets to fit lugs on Kits 34, 49, 50, 55L, 55S |          |                      |  |
| NO50L    | 4.4" & 5.0"                                         | Large    | 6 1/2 - 11 8/16      |  |
| NO33L    | 3.3"                                                | Large    | 4 1/2 - 10           |  |
| KIT315   | 5.0"                                                | Large    | 9.8                  |  |
| KIT317   | 5.6"                                                | Large    | 9.8                  |  |