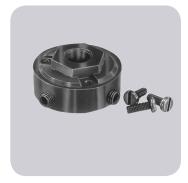

#### **Hex Hub Features**

- · Sizes to fit most applications
- Simple screw design
- · Zinc plated steel
- Pre-tapped holes with mounting and set screws started

| INTERCHANGEABLE HEX HUBS |      |                |  |  |
|--------------------------|------|----------------|--|--|
| PART NO.                 | BORE | NO. SET SCREWS |  |  |
| H5                       | 5/16 | 1              |  |  |
| H6                       | 3/8  | 1              |  |  |
| H8                       | 1/2  | 2              |  |  |
| H10                      | 5/8  | 2              |  |  |

Packaged 12 per carton.