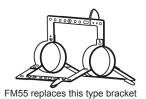

## **FM55**

Motor diameter 5.5"
Bolt circle 9" and 10.18"
These kits are designed for direct drive blower motors using the flexible bracket mounting arrangement.
Grommets and eyelets are included.