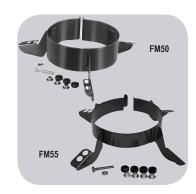

## **Fas Mount Bracket Kits**

#### **FM50**

Motor diameter 5.0" Bolt circle 9" and 10.18"

## **FM55**

Motor diameter 5.5"
Bolt circle 9" and 10.18"
These kits are designed for direct drive blower motors using the flexible bracket mounting arrangement.
Grommets and eyelets are included.