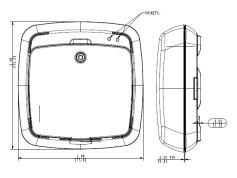

## **Product Specifications**

Frequency: 2405 to 2480 MHz Operating Voltage: 110 to 240 VAC Output Transmit Power: +20 dBm Operating Temperature: -30°C to 70°C

Battery Size: AAA (included) Valve connection type Size: 2.97" x 2.97" x. 1.05"

#### Materials

Sensor: High performance engineered polymer

Sensor operates with batteries (batteries included)

\* Dimensions for reference purposes only