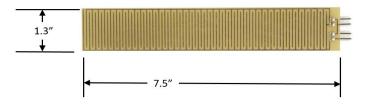

## Kit Includes

1 each - Water sensor 1 each - wire harness

\* Dimensions for reference purposes only

**Customer Service** 

Email: customer-service@leaksmart.com

Phone: 855-532-5768

Tech Support

Email: techsupport@leaksmart.com