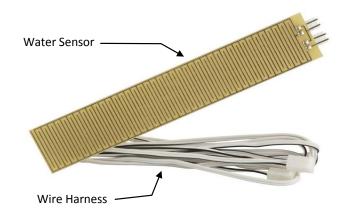

## Kit Includes

1 each - Water sensor 1 each - wire harness

\* Dimensions for reference purposes only

**Customer Service** 

Email: customer-service@leaksmart.com

Phone: 855-532-5768

Tech Support

Email: techsupport@leaksmart.com