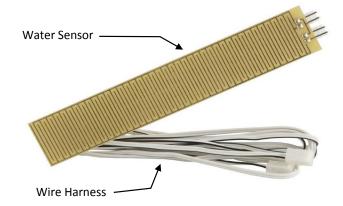

## Kit Includes

1 each - Water sensor 1 each - wire harness

\* Dimensions for reference purposes only

Customer Service Email: customer-service@leaksmart.com Phone: 855-532-5768 **Tech Support** Email: techsupport@leaksmart.com Phone: 855-532-5457