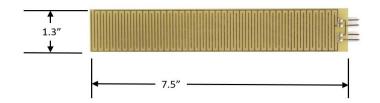

## Kit Includes

1 each - Water sensor 1 each - wire harness

\* Dimensions for reference purposes only

Customer Service Email: customer-service@leaksmart.com Phone: 855-532-5768 **Tech Support** Email: techsupport@leaksmart.com Phone: 855-532-5457