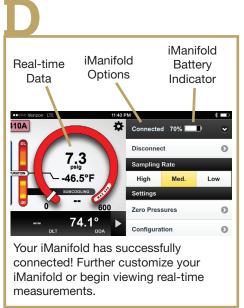

## **Quick Start Guide**

1) Download iManifold<sup>TM</sup> App from Apple App Store or Google Play (Phone/Tablet, Android 4.1 or later, iOS 6.1 or later, iPhone 4S & above or iPad 3 & above)

-Or-

2) Pair & Connect to iManifold Device