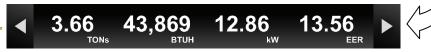

R410A 13 SEER, TXV Refrigerant Quick Select R22 R134a R410A 43.869 12.86 13.56

Tap to change refrigerant

App available on Google Play and Apple App Store Search 'iManifold' or use QR codes on other side

Capacity & Efficiency Cooling tons, BTU/hr. kW. EER shown only when all required user inputs are added

**Settings Menu** Includes connection button to connect app to iManifold device via Bluetooth

Target High/Head Pressure Appears when system is profiled. Dynamic indicator displays target saturation (+/- 3°F)