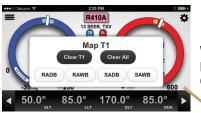

**Discharge Line Temperature Scale Max 225°F** monitor to protect against oil failure

Main Menu Profiling, User Inputs, System Performance

Vacuum Indicator (not microns)

Touch screen to easily map probes to assigned locations