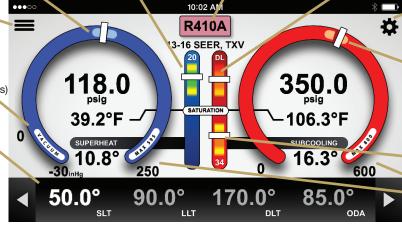

## iManifold™ App Home Screen

**Superheat Scale** Target superheat (+/- 5°F) depicted in yellow & green center band per ACCA-QI quidelines

••••0

Target Suction Pressure Appears when system is profiled. Dynamic indicator displays target saturation (+/- 3°F)

R410A 13 SEER, TXV Refrigerant Quick Select R22 R134a R410A 43.869 12.86 13.56

Tap to change refrigerant

App available on Google Play and Apple App Store Search 'iManifold' or use QR codes on other side

**Discharge Line Temperature Scale Max 225°F** monitor to protect against oil failure

Main Menu Profiling, User Inputs, System Performance

Vacuum Indicator (not microns)

Touch screen to easily map probes to assigned locations

**Temperature Inputs** Suction Line Temp, Liquid Line Temp, Discharge Line Temp, Outdoor Air Temp all remappable to wired probes. Values change color when streamed in via Bluetooth & overrides user Input.

**Evaporator Temperatures** Supply Air Dry Bulb, Supply Air Wet Bulb, Return Air Dry Bulb, Return Air Wet Bulb

**Calculated Targets** Target Suction Pressure, Target Superheat, Target Subcooling, Target High Pressure when system is profiled

Capacity & Efficiency Cooling tons, BTU/hr. kW. EER shown only when all required user inputs are added

**Settings Menu** Includes connection button to connect app to iManifold device via Bluetooth

Target High/Head Pressure Appears when system is profiled. Dynamic indicator displays target saturation (+/- 3°F)

**Subcooling Scale** Target subcooling (+/- 3°F) depicted in yellow & orange center band per ACCA-QI quidelines

> **Dynamic Range** Max scale depending on refrigerant selected. Overload pressures displayed on bands.