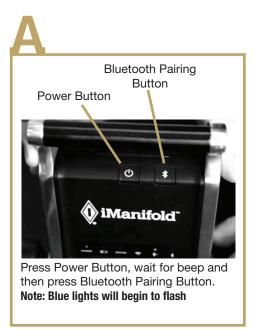

## **Quick Start Guide**

1) Download iManifold<sup>TM</sup> App from Apple App Store or Google Play (Phone/Tablet, Android 4.1 or later, iOS 6.1 or later, iPhone 4S & above or iPad 3 & above)

-Or-

2) Pair & Connect to iManifold Device