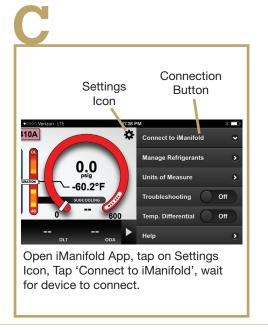

Capacity & Efficiency Cooling tons, BTU/hr. kW. EER shown only when all required user inputs are added

**Settings Menu** Includes connection button to connect app to iManifold device via Bluetooth

Target High/Head Pressure Appears when system is profiled. Dynamic indicator displays target saturation (+/- 3°F)