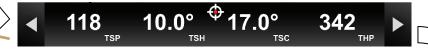

## iManifold™ App Home Screen

**Superheat Scale** Target superheat (+/- 5°F) depicted in yellow & green center band per ACCA-QI quidelines

••••0

Target Suction Pressure Appears when system is profiled. Dynamic indicator displays target saturation (+/- 3°F)

**Discharge Line Temperature Scale Max 225°F** monitor to protect against oil failure

Main Menu Profiling, User Inputs, System Performance

Vacuum Indicator (not microns)

Touch screen to easily map probes to assigned locations

**Temperature Inputs** Suction Line Temp, Liquid Line Temp, Discharge Line Temp, Outdoor Air Temp all remappable to wired probes. Values change color when streamed in via Bluetooth & overrides user Input.

**Evaporator Temperatures** Supply Air Dry Bulb, Supply Air Wet Bulb, Return Air Dry Bulb, Return Air Wet Bulb

**Calculated Targets** Target Suction Pressure, Target Superheat, Target Subcooling, Target High Pressure when system is profiled

**Subcooling Scale** Target subcooling (+/- 3°F) depicted in yellow & orange center band per ACCA-QI quidelines

> **Dynamic Range** Max scale depending on refrigerant selected. Overload pressures displayed on bands.