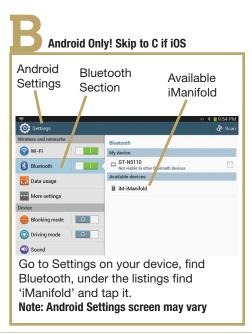

## **Quick Start Guide**

1) Download iManifold<sup>TM</sup> App from Apple App Store or Google Play (Phone/Tablet, Android 4.1 or later, iOS 6.1 or later, iPhone 4S & above or iPad 3 & above)

-Or-

2) Pair & Connect to iManifold Device