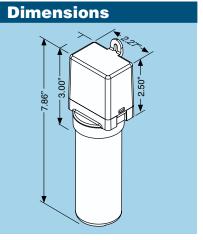

### **Specifications**

- Voltage: 90-240 VAC
- Recommended range: 1/12 to 5 HP
- 145-175 Mfd 330V capacitor