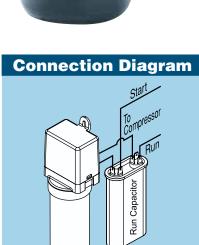

#### Features

- Patented circuitry with differential voltage sensing technology
  - Monitors differential compressor auxiliary voltage
  - Precisely engages/disengages the start capacitor
  - Not affected by ambient temperatures
  - Recycles instantly
- · Self-adjusting to changes in voltages
  - Does not rely on relay with pre-set, factory default ranges
  - Eliminates guesswork in "tweener" applications
  - Extends motor life
- Rated for 1/12 to 5HP applications
  - Reduces inventory, saves money
  - One model is all you need
- Simple, two-wire installation
  - Faster install time
  - Minimizes risk of accidental miswires
- Multi-voltage operation 115 or 230 VAC motors
- 145-175 µF @ 330V
- UL Recognized