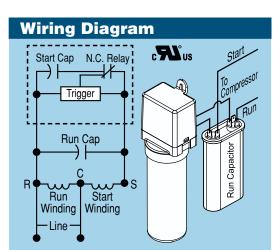

#### Features

- Patented circuitry with differential voltage sensing technology
  - Monitors differential compressor auxiliary voltage
  - Precisely engages/disengages the start capacitor
  - Not affected by ambient temperatures
  - Recycles instantly
- · Self-adjusting to changes in voltages
  - Does not rely on relay with pre-set, factory default ranges
  - Eliminates guesswork in "tweener" applications
  - Extends motor life
- Rated for 1/12 to 5HP applications
  - Reduces inventory, saves money
  - One model is all you need
- Simple, two-wire installation
  - Faster install time
  - Minimizes risk of accidental miswires
- Multi-voltage operation 115 or 230 VAC motors
- 145-175 µF @ 330V
- UL Recognized

### **Specifications**

- Voltage: 90-240 VAC
- Recommended range: 1/12 to 5 HP
- 145-175 Mfd 330V capacitor