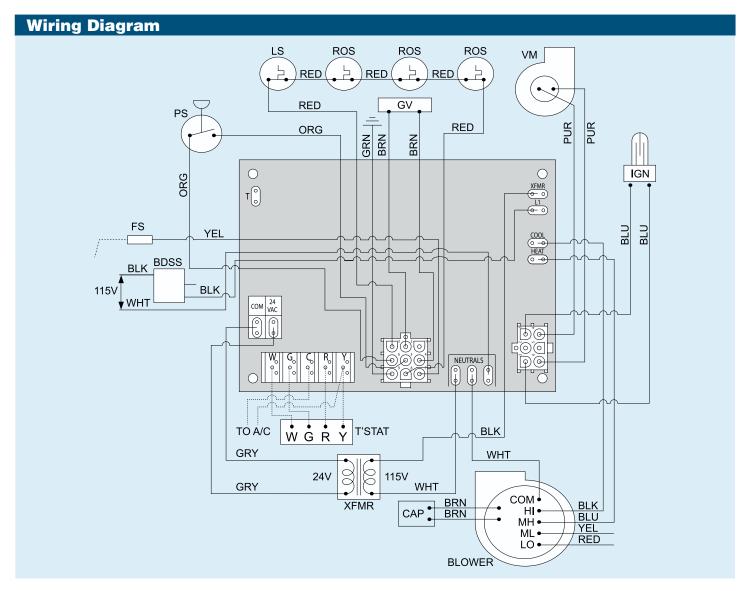

## **Features**

- · Controls vent motor, blower control, hot surface ignitor and gas valve
- Monitors timing, trial for ignition, flame sensing and lockout
- · Microprocessor-based
- · Reverse polarity protection
- 100% lockout safety feature
- Compatible with LP or Natural Gas
- Twinning compatible with another ICM2801 control
- Status LED for fault codes to aid in troubleshooting
- Replaces: York/Evcon 7990-319P

## **Specifications**

• Line voltage: 98-132 VAC @ 60 Hz

• Ignitor: 5A, 120 VAC

• Cool blower: 10A, 2 HP, 240 VAC

• Heat: 5A, 1/2 HP, 250 VAC

• Inducer blower: 4A, 120 VAC

• Gas valve: 1A, 24 VAC

LIS225-1