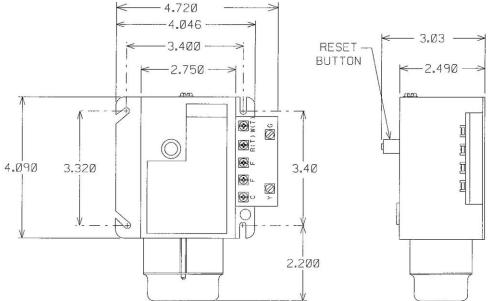

Manufacturer/Part Number: Honeywell R8184M1051

All dimensions are in inches, reference only.

| Rheem         | Parts<br>Engi | neering | Primary Control                                                                                                                                                                                                                                                                                                       | Sheet 1 of 1 |
|---------------|---------------|---------|-----------------------------------------------------------------------------------------------------------------------------------------------------------------------------------------------------------------------------------------------------------------------------------------------------------------------|--------------|
|               |               |         |                                                                                                                                                                                                                                                                                                                       | PD540028     |
| _             |               | Date:   | SPECIFICATIONS FOR THIS COMPONENT.                                                                                                                                                                                                                                                                                    |              |
| Reviewed By:\ | WCM           | 6/10/11 | SPECIFICATION AND A RESAMPLING OF PARTS. THE SUPPLIER IS RESPONSIBLE FOR NOTIFYING RHEEM PARTS DEPARTMENT AND PURCHASING DEPARTMENTS IN WRITING OF ANY CHANGES AFFECTING PRODUCT QUALITY, PERFORMANCE, RELIABILITY, PACKAGING, DELIVERY OR WORKMANSHIP. ANY DOCUMENTS REFERRED TO ON THIS DRAWING ARE INCLUDED IN THE |              |
| Drawn By: E   | SP            | 6/9/11  | RHEEM CONFIDENTIAL INFORMATION. NO REVISION TO DESIGN, MATERIAL, TOOLING OR PROCESS IS ACCEPTABLE WITHOUT PRIOR APPROVAL FROM RHEEM THROUGH A REVISED ENGINEERING                                                                                                                                                     |              |