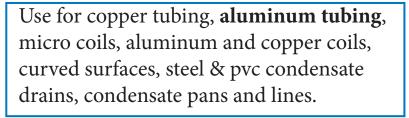

## HS32032 INSTANT HVAC/R PATCH

Instant HVAC/R Patch is a combination of high strength bonding fluid and specialized bonding cells that form a durable bond similar to a 'weld.'This 'weld' permanently seals holes and cracks in all types of pipe and material used in the HVAC/R industry. Originally tested to hold up to 350 PSI, Instant HVAC/R Patch has now been tested to withstand pressures up to 1800 PSI, thanks to improvements to Highside's proprietary formula.