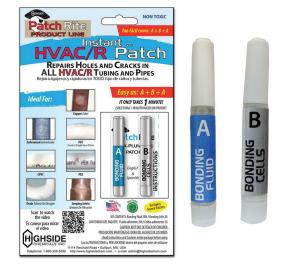

## HS32032 INSTANT HVAC/R PATCH

Instant HVAC/R Patch is a combination of high strength bonding fluid and specialized bonding cells that form a durable bond similar to a 'weld.'This 'weld' permanently seals holes and cracks in all types of pipe and material used in the HVAC/R industry. Originally tested to hold up to 350 PSI, Instant HVAC/R Patch has now been tested to withstand pressures up to 1800 PSI, thanks to improvements to Highside's proprietary formula.

## Features/Benefits

- Repairs are made in a minute!
- Safe to use with all refrigerants
- Rated at 1800 psi, 200°F
- Non-toxic
- Available 12/case

Scan with your mobile device for a product demonstration