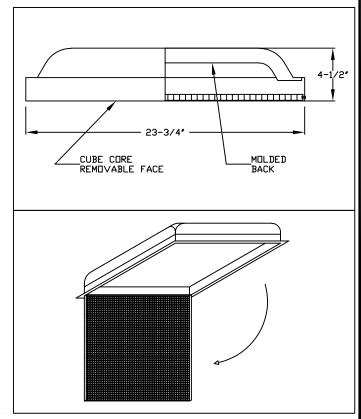

#### ΜΔΤΕΡΙΔΙ

COMPLETE MOLDED R6 INSULATED BACK. 1/2" X 1/2" 1/2" ALUMINUM CUBE CORE. RETURN GRILLE WITH MOLDED FIBERGLASS PLENUM.

PERIMETER FRAME 22 GAUGE STEEL.

### **FEATURES**:

SUPERIOR SOUND ABSORPTION.
LIGHT WEIGHT - EASILY SUSPENDED.
CONDENSATION FREE OPERATION.
HINGED FACE PANEL.
FACE WILL SWING DOWN WITH TWO REMAINING
LATCHES ACTING AS HINGES.
THE MOLDED BACK IS EASILY CUT WITH A POCKET
KNIFE AND THE CENTER CONNECTION PROVIDES A
VERY UNIFORM, WIDELY DISPERSED, AIR FLOW

# **MODEL CLR**

CUBE CORE REMOVABLE FACE MOLDED BACK, CEILING RETURN

| NOTE: ALL DRAWINGS SUBJECT TO CHANGE WITHOUT PRIOR NOTIC | CE. |
|----------------------------------------------------------|-----|
|----------------------------------------------------------|-----|