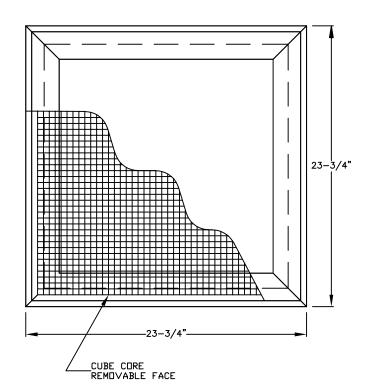

#### ΜΔΤΕΡΙΔΙ

COMPLETE MOLDED R6 INSULATED BACK. 1/2" X 1/2" 1/2" ALUMINUM CUBE CORE. RETURN GRILLE WITH MOLDED FIBERGLASS PLENUM.

PERIMETER FRAME 22 GAUGE STEEL.

# **MODEL CLR**

CUBE CORE REMOVABLE FACE MOLDED BACK, CEILING RETURN

| NOTE: ALL DRAWINGS SUBJECT TO CHANGE WITHOUT PRIOR NOTIC | CE. |
|----------------------------------------------------------|-----|
|----------------------------------------------------------|-----|