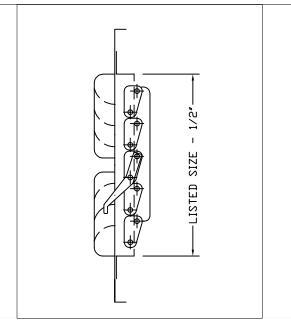

## **MODEL CB4W**

CEILING REGISTER 4-WAY
CURVED BLADE

NOTE: ALL DRAWINGS SUBJECT TO CHANGE WITHOUT PRIOR NOTICE.

| DRAVN BY:   | 7/05/17 | NOT TO SCALE | DRAVING NO. |
|-------------|---------|--------------|-------------|
| CHECKED BY: | 7/31/17 | 7/05/17      | CB4VV       |