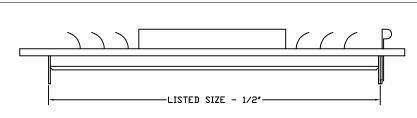

## **MODEL CB4W**

CEILING REGISTER 4-WAY
CURVED BLADE

NOTE: ALL DRAWINGS SUBJECT TO CHANGE WITHOUT PRIOR NOTICE.

| DRAVN BY:   | 7/05/17 | NOT TO SCALE | DRAVING NO. |
|-------------|---------|--------------|-------------|
| CHECKED BY: | 7/31/17 | 7/05/17      | CB4VV       |