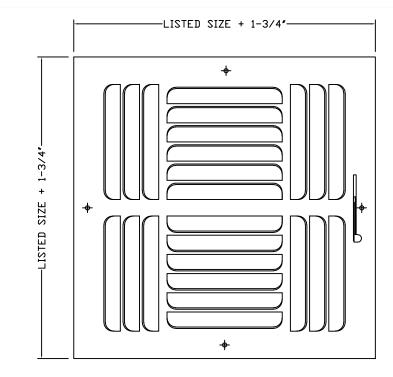

#### FACE

ONE-PIECE STAMPED FACE CONSTRUCTION CURVED BLADE

#### **FEATURES**:

4-WAY DEFLECTION
CEILING APPLICATION
SMOOTH DAMPER OPERATION THROUGH FACE
STIFFENING RIBS FOR ADDED STRENGTH

## **MODEL CB4W**

CEILING REGISTER 4-WAY
CURVED BLADE

NOTE: ALL DRAWINGS SUBJECT TO CHANGE WITHOUT PRIOR NOTICE.

| DRAVN BY:   | 7/05/17 | NOT TO SCALE | DRAVING NO. |
|-------------|---------|--------------|-------------|
| CHECKED BY: | 7/31/17 | 7/05/17      | CB4VV       |