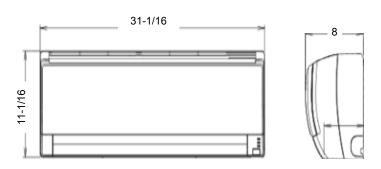

| 208-230/60/1 |
| Motor Type                                                                             | E.C.M.       |
| Noise Level Cooling <i>db</i> ( <i>A</i> ) - <i>H</i> / <i>M</i> / <i>L</i> / <i>Q</i> | 37/33/29/25  |
| Noise Level Heating <i>db</i> ( <i>A</i> ) - <i>H</i> / <i>M</i> / <i>L</i> / <i>Q</i> | 37/33/29/25  |
| Weight                                                                                 | 18 lbs.      |
| Refrigerant Piping:*                                                                   |              |
| Discharge Vapor Line (O.D.)                                                            | 1/4 in.      |
| Suction (O.D.)                                                                         | 3/8 in.      |

# **OUTLINE AND DIMENSIONS**



## **Standard Features:**

- Seven year compressor warranty
- Five year parts warranty
- Digital wireless remote control
- Auto Louver: Up/Down
- Apple Catechin / Ion Deodorizing Filters
- Sleep Timer
- Auto Restart/ Reset
- 24 hour timer
- Quiet Mode
- Dry mode
- Refrigerant R410A

#### Notes: