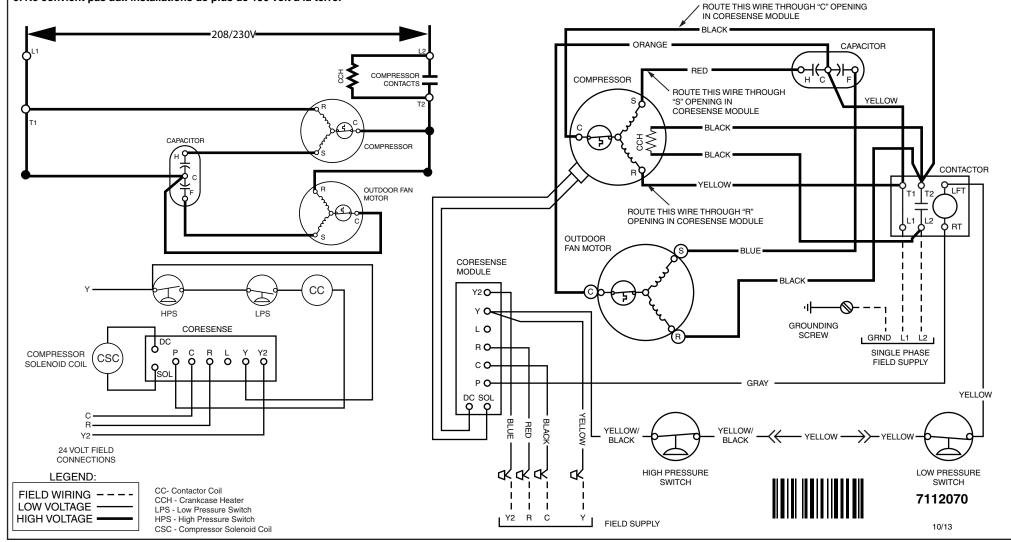

## **WIRING DIAGRAM**

# Two Stage Split System Air Conditioner (Outdoor Section) With Single Speed Fan Motor Status LED Status Status LED Status LED Status Status LED Status LED Status LED S

#### 208/230V

### Single Phase / 60 Hz.

#### NOTES:

- 1. Disconnect all power before servicing.
- 2. For supply connections use copper conductors only.
- 3. Not suitable on systems that exceed 150 volts to ground.
- 4. For replacement wires use conductors suitable for 105 °C
- 5. For ampacities and overcurrent protection, see unit rating plate.
- Connect to 24 vac/40va/class 2 circuit. See furnace/airhandler installation instructions for control circuit and optional relay/transformer kits.
- 7. Couper le courant avant de faire letretien.
- 8. Employez uniquement des conducteurs en cuivre.
- 9. Ne convient pas aux installations de plus de 150 volt a la terre.