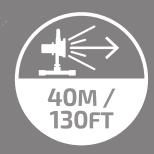

## 130FT BEAM RANGE // FL20GCW8D

With a standard working time of 9 hours that can be extended to 30 hours, it has become the rechargeable floodlight of choice for professionals working in extreme environments.