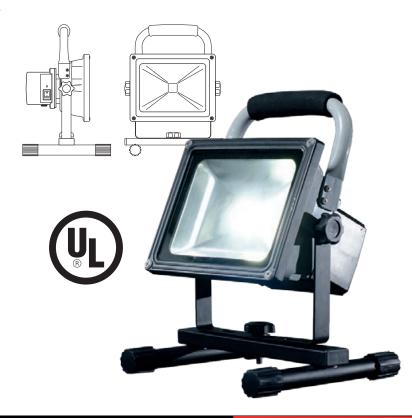

## **PRIMES**

The choice of engineers and the emergency services alike, the PRIME8 provides high power light for up to 30 hours

The **PRIME8** is a high power cordless rechargeable floodlight with an endurance battery pack and dimmer switch.

Light source

Dimensions

215 x 285 x 185mm // 8.5 x 11.2 x 7.3 inches

Luminous flux

1500+ Lm

20W

Color Temperature

5,500 - 6000K

Color rendering index

RA>70

Housing material

Aluminium and iron
100-240V AC 50/60Hz

Adaptor (input)

-25°C to 50°C // -13°F to 122°F

Operating temperature

Charge temperature

0°C to 40°C // 32°F to 113°F

Beam angle

120°

Battery specifications

7.4V 12Ah Li-ion

Charging time

10 Hours

Working time

9-30 Hours (with dimmer)

Certificates

CE / RoHS / UL / CSA / IP65

Warranty

2 Years