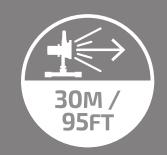

## 95FT BEAM RANGE // FL10YCW

- SUPER VERSATILE AND LIGHT WEIGHT
- RANGE OF AVAILABLE ACCESSORIES >>
- RECHARGEABLE AND CORDLESS >>
- MAINS AND CAR CHARGER INCLUDED **>>**

<sup>\*</sup>Battery life may vary based on your use