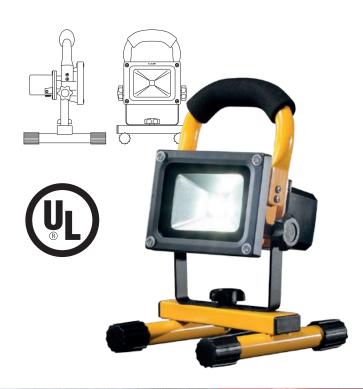

## **PRO**

The PRO range is a portable light that works with high quality lithium-ion batteries and LED chips giving clear bright light for up to 4 hours on one charge, meaning you can push on and get the job done.

The PRO comes with mains and in-car charger so you can charge the battery on the go.

Light source

Dimensions

145 x 240 x 165mm // 5.5 x 9.5 x 6.3 inches

Luminous flux

700+Lm

Color Temperature

5.500 - 6000K

## 95FT BEAM RANGE // FL10YCW

- SUPER VERSATILE AND LIGHT WEIGHT
- RANGE OF AVAILABLE ACCESSORIES >>
- RECHARGEABLE AND CORDLESS >>
- MAINS AND CAR CHARGER INCLUDED **>>**

<sup>\*</sup>Battery life may vary based on your use