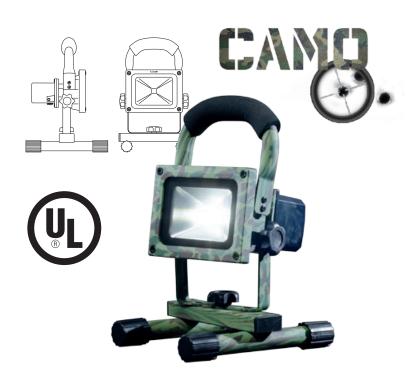

## 95FT BEAM RANGE // FL10CACW

- SUPER VERSATILE AND LIGHT WEIGHT
- » RANGE OF AVAILABLE ACCESSORIES
- » RECHARGEABLE AND CORDLESS
- » MAINS AND CAR CHARGER INCLUDED

<sup>\*</sup>Battery life may vary based on your use