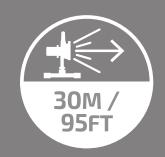

## 95FT BEAM RANGE // FL10CACW

- SUPER VERSATILE AND LIGHT WEIGHT
- » RANGE OF AVAILABLE ACCESSORIES
- » RECHARGEABLE AND CORDLESS
- » MAINS AND CAR CHARGER INCLUDED

<sup>\*</sup>Battery life may vary based on your use