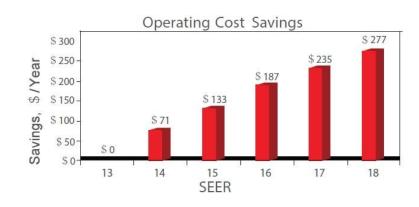

#### Supremely Efficient

Variable-speed technology maintains consistent comfort levels, regardless of outdoor conditions, by using more energy when it is required and less energy when it is not. By fluctuating operating speeds rather than running at a constant level, the Monarch Series heat pump saves energy by maximizing lower speed operation while maintaining consistent temperature inside your home. With 18 SEER capability, you could save hundreds of dollars per year on your energy bills.

### Utmost Affordability

The Monarch Series heat pump by EcoTemp was designed with affordable comfort in mind. Now every family can afford a luxury home comfort system regardless of budget.

The Monarch Series heat pump provides high quality energy efficiency, up to 18 SEER, for much less than you would spend for other high efficiency systems.